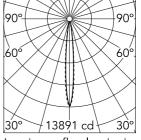

## Optical

Lighting type Direct LED type Power LED Light distribution Symmetric Optical type Spot Beam angle (°) 10 Beam angle C90-270 (°) 10

Luminous flux luminaire 785 lm (EXTREME CUT OFF)

| Beam Angle: |          | 10°  |
|-------------|----------|------|
| h(r         | n) E(lx) | D(m  |
| 1           | 13891    | 0.18 |
| 2           | 3473     | 0.36 |
| 3           | 1543     | 0.55 |
| 4           | 868      | 0.73 |

556

0.91

5