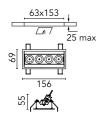

## Physical

Color Black/Gold Tilt (°) 30 Orientation 156 Adjustable Length (mm) Trim yes Recessed depth (mm) 75 Weight (kg) 0.34

1