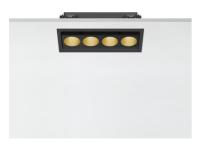

Recessed integrated luminaire with 4 LED lighting spots. Remote power supply included (220-240V).

LED Lamp category Power (W) 10.8W CCT (K) 3000K CRI 90

Net lumen (lm) Mountings Environment

785

Ceiling recessed Indoor dry location

## Physical

Color Black/Gold Tilt (°) 30 Orientation 156 Adjustable Length (mm) Trim yes Recessed depth (mm) 75 Weight (kg) 0.34

1