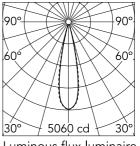

|        |          | •           |
|--------|----------|-------------|
| Lumino | ous flux | ( luminaire |
| 752 lm | (EXTRE   | ME CUT OFF  |

Without

| Bea | Beam Angle: |      |
|-----|-------------|------|
| h(m | ) E(lx)     | D(m) |
| 1   | 5060        | 0.39 |
| 2   | 1265        | 0.77 |
| 3   | 562         | 1.16 |
| 4   | 316         | 1.55 |
| 5   | 202         | 1 94 |