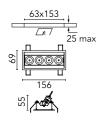

# Physical

| Color               | Black/Chrome | Tilt (°)    | 30  |
|---------------------|--------------|-------------|-----|
| Orientation         | Adjustable   | Length (mm) | 156 |
| Trim                | yes          |             |     |
| Recessed depth (mm) | 75           |             |     |
| Weight (kg)         | 0.34         |             |     |