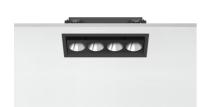

# Light Shadow Adjustable Trim Dali Version 4 Spots Optic Medium

## 03.9322.14ADA - Black/Chrome

Recessed integrated luminaire with 4 LED lighting spots. Remote power supply included (220-240V).

# Physical

| Color               | Black/Chrome | Tilt (°)    | 30  |
|---------------------|--------------|-------------|-----|
| Orientation         | Adjustable   | Length (mm) | 156 |
| Trim                | yes          |             |     |
| Recessed depth (mm) | 75           |             |     |
| Weight (kg)         | 0.34         |             |     |