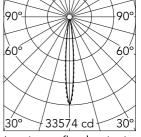

## Optical

Lighting type Direct LED type Power LED Light distribution Symmetric Optical type Spot Beam angle (°) 10 Beam angle C90-270 (°) 10

Luminous flux luminaire 1906 lm (EXTREME CUT OFF)

| Ве  | Beam Angle:       |      |
|-----|-------------------|------|
| h(n | n) E( <b>l</b> x) | D(m) |
| 1   | 33574             | 0.18 |
| 2   | 8394              | 0.36 |
| 3   | 3730              | 0.55 |
| 4   | 2098              | 0.73 |
|     |                   |      |

1343

0.91

5