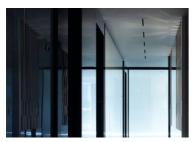

## Optical

Lighting type Direct LED type Power LED Light distribution Symmetric Optical type Spot Beam angle (°) 10 Beam angle C90-270 (°) 10

Luminous flux luminaire 1906 lm (EXTREME CUT OFF)

| Ве  | Beam Angle:       |      |
|-----|-------------------|------|
| h(n | n) E( <b>l</b> x) | D(m) |
| 1   | 33574             | 0.18 |
| 2   | 8394              | 0.36 |
| 3   | 3730              | 0.55 |
| 4   | 2098              | 0.73 |
|     |                   |      |