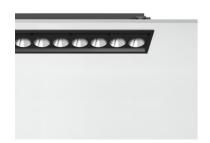

Recessed integrated luminaire with 8 LED lighting spots. Remote power supply included (220-240V).

LED Power (W) 21.6W CCT (K) 3000K CRI 90

Net lumen (lm) Mountings

1906 Ceiling recessed

Environment Indoor dry location

## Physical

Color Black/Chrome Tilt (°) Orientation Adjustable Length (mm) 296 Trim yes 75 Recessed depth (mm) Weight (kg) 0.50