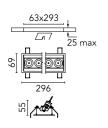

## Physical

Color Black/Chrome Tilt (°) Orientation Adjustable Length (mm) 296 Trim yes 75 Recessed depth (mm) Weight (kg) 0.50