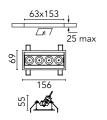

## Physical

**Emergency** 

Color White/Gold Tilt (°) Length (mm) Orientation Adjustable 156 yes 75 Trim Recessed depth (mm)

0.34