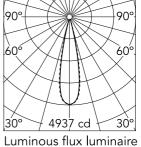

## Optical

Lighting type Direct LED type Power LED Light distribution Symmetric Optical type Medium Beam angle (°) 22 Beam angle C90-270 (°) 22

(EXTREME CUT OFF)

738 lm

Insulation class

2 1234 0.78 3 549 1.17 4 309 1.56 5 197 1.95

Beam Angle:

h(m)

E(lx)

4937

22°

D(m)

0.39

|   | <b>actrica</b> |
|---|----------------|
| _ | actrica.       |
|   |                |