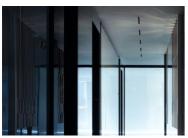

## Optical

Lighting type Direct LED type Power LED Light distribution Symmetric Optical type Medium Beam angle (°) 22 Beam angle C90-270 (°) 22

(EXTREME CUT OFF)

738 lm

Insulation class

2 1234 0.78 3 549 1.17 4 309 1.56 5 197 1.95

Beam Angle:

h(m)

E(lx)

4937

22°

D(m)

0.39

|   | <b>actrica</b> |
|---|----------------|
| _ | actrica.       |
|   |                |