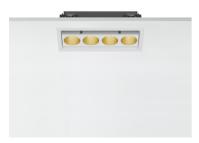

Recessed integrated luminaire with 4 LED lighting spots. Remote power supply included (220-240V).

LED Power (W) 10.8W CCT (K) 2700K CRI 90

Net lumen (lm) Mountings

738 Ceiling recessed

Environment Indoor dry location

## Physical

**Emergency** 

Color White/Gold Tilt (°) Length (mm) Orientation Adjustable 156 yes 75 Trim Recessed depth (mm)

0.34