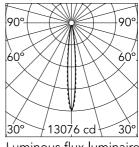

### Optical

| Lighting type          | Direct    |
|------------------------|-----------|
| LED type               | Power LED |
| Light distribution     | Symmetric |
| Optical type           | Spot      |
| Beam angle (°)         | 10        |
| Beam angle C90-270 (°) | 10        |

| Bea | am Angle: | 10-  |
|-----|-----------|------|
| h(m | n) E(lx)  | D(m) |
| 1_  | 13076     | 0.18 |
| 2   | 3269      | 0.36 |
| 3   | 1453      | 0.54 |
| 4   | 817       | 0.72 |
| 5   | 523       | 0.90 |

| Lumino         | ous flux luminaire |
|----------------|--------------------|
| 724 <b>l</b> m | (EXTREME CUT OFF)  |