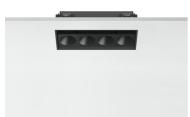

# Light Shadow Adjustable No Trim Dali Version 4 Spots Optic Spot

#### 03.8925.14ADA - Black/Black

Recessed integrated luminaire with 4 LED lighting spots. Remote power supply included (220-240V).

### Physical

| Color<br>Orientation    | Black/Black<br>Adjustable | Length (mm) | 149 |
|-------------------------|---------------------------|-------------|-----|
| Recessed depth (mm)     | 75                        |             |     |
| Weight (kg)<br>Tilt (°) | 0.34<br>30                |             |     |