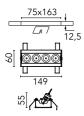

### Physical

| Color<br>Orientation    | Black/Black<br>Adjustable | Length (mm) | 149 |
|-------------------------|---------------------------|-------------|-----|
| Recessed depth (mm)     | 75                        |             |     |
| Weight (kg)<br>Tilt (°) | 0.34<br>30                |             |     |