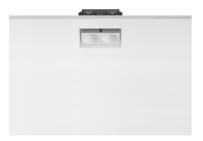

Recessed integrated luminaire with 2 LED lighting spots. Remote power supply included (220-240V).

| 75x93                    | Į.   |
|--------------------------|------|
|                          | 亡    |
|                          | 12,5 |
| - ; <del>         </del> |      |
| 3 <b>©</b>               |      |
|                          |      |
| 79                       |      |
| ī 🔏                      |      |
|                          |      |

### Physical

White/White Orientation Adjustable Recessed depth (mm) 150 Weight (kg) 0.25 Tilt (°) 30

Length (mm) 79