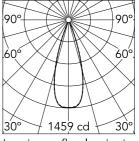

## Optical

Lighting type Direct LED type Power LED Light distribution Symmetric Optical type Flood Beam angle (°) 33 Beam angle C90-270 (°) 33

Luminous flux luminaire 468 lm (EXTREME CUT OFF)

| Beam Angle: |       | 33°  |
|-------------|-------|------|
| <u>h(m)</u> | E(lx) | D(m) |
| 1           | 1459  | 0.59 |
| 2           | 365   | 1.18 |
| 3           | 162   | 1.78 |
| 4           | 91    | 2.37 |
| 5           | 58    | 2.96 |