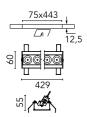

## Physical

| Color               | White/Gold | Length (mm) | 429 |
|---------------------|------------|-------------|-----|
| Orientation         | Adjustable |             |     |
| Recessed depth (mm) | 75         |             |     |
| Weight (kg)         | 0.66       |             |     |
| Tilt (°)            | 30         |             |     |