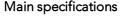

| Lumino  | us flux | lumir  | naire |
|---------|---------|--------|-------|
| 2817 lm | (EXTRE  | ME CUT | OFF)  |

Without

| Ве  | am | Angle:         | : 10° |
|-----|----|----------------|-------|
| h(r | n) | E( <b>l</b> ×) | D(m   |
| 1   | 4  | 9848           | 0.18  |
| 2   | 1  | 2462           | 0.36  |
| 3   |    | 5539           | 0.55  |
| 4   |    | 3116           | 0.73  |
| 5   |    | 1994           | 0.91  |