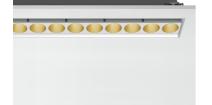

Recessed integrated luminaire with 12 LED lighting spots. Remote power supply included (220-240V).

| Number of heads | 1     | Net lumen (lm) | 281/                |
|-----------------|-------|----------------|---------------------|
| Lamp category   | LED   | Mountings      | Ceiling recessed    |
| Power (W)       | 32.4W | Environment    | Indoor dry location |
| CCT (K)         | 3000K |                |                     |
| CRI             | 90    |                |                     |

# Light Shadow Adjustable No Trim Dali Version 12 Spots Optic Spot

Pre-installation Frame 08.0518.00

Accessory for mounting of No Trim continuous line. 08.0059.90