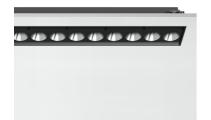

# Light Shadow Adjustable No Trim Dali Version 12 Spots Optic Spot

Pre-installation Frame 08.0518.00

Accessory for mounting of No Trim continuous line. 08.0059.90