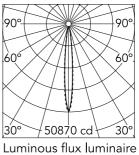

2888 lm (EXTREME CUT OFF)

| 600          | 1_ | 50870 | 0.18 |
|--------------|----|-------|------|
|              | 2  | 12718 | 0.36 |
| HX           | 3  | 5652  | 0.55 |
|              | 4  | 3179  | 0.73 |
| 0 cd 30°     | 5  | 2035  | 0.91 |
| ıv luminaira |    |       |      |

Beam Angle: h(m) = E(Ix)

10°

D(m)