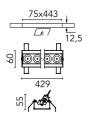

## Physical

| Color               | Black/Chrome | Length (mm) | 429 |
|---------------------|--------------|-------------|-----|
| Orientation         | Adjustable   |             |     |
| Recessed depth (mm) | 75           |             |     |
| Weight (kg)         | 0.66         |             |     |
| Tilt (°)            | 30           |             |     |