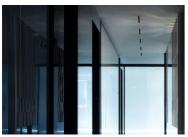

5425 0.39 1356 0.78 3 603 1.17 339 1.56 217 1.95

Beam Angle: h(m) = E(Ix)

22°

D(m)

Luminous flux luminaire 793 lm (EXTREME CUT OFF)

149

Insulation class

## Physical

| Color               | White/Black | Length (mr |
|---------------------|-------------|------------|
| Orientation         | Adjustable  |            |
| Recessed depth (mm) | 75          |            |
| Weight (kg)         | 0.34        |            |
| Tilt (°)            | 30          |            |
|                     |             |            |