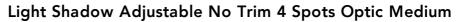

■ 03.9431.40A - White/Black

Recessed integrated luminaire with 4 LED lighting spots. Remote power supply included (220-240V).

| Number of fleads | 1     |
|------------------|-------|
| amp category     | LED   |
| Power (W)        | 10.8W |
| CCT (K)          | 3000K |
| CRI              | 90    |
|                  |       |

## Physical

| Color               | White/Black | Length (mr |
|---------------------|-------------|------------|
| Orientation         | Adjustable  |            |
| Recessed depth (mm) | 75          |            |
| Weight (kg)         | 0.34        |            |
| Tilt (°)            | 30          |            |
|                     |             |            |