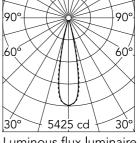

#### Optical

| Lighting type          | Direct    |
|------------------------|-----------|
| LED type               | Power LED |
| Light distribution     | Symmetric |
| Optical type           | Medium    |
| Beam angle (°)         | 22        |
| Beam angle C90-270 (°) | 22        |

5425 0.39 1356 0.78 3 603 1.17 339 1.56 217 1.95

Beam Angle: h(m) = E(Ix)

22°

D(m)

Luminous flux luminaire 793 lm (EXTREME CUT OFF)

149

Insulation class