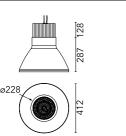

07.9630.7C - Black/Copper

Suspended luminaire for mounting on the ceiling with LED light source. (4 metres maximum distance to ceiling). Power supply source integrated into luminaire housing.

# Main specifications

Number of heads

Mountings Suspension Environment Indoor dry location

### **Physical**

Color Black/Copper Orientation Fixed Weight (kg) 0.95