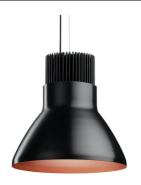

07.9630.7C - Black/Copper

Suspended luminaire for mounting on the ceiling with LED light source. (4 metres maximum distance to ceiling). Power supply source integrated into luminaire housing.

### **Physical**

Color Black/Copper Orientation Fixed Weight (kg) 0.95