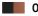

#### Optical

Lighting type Light distribution

Direct Symmetric

Luminous flux luminaire

| Bean | Beam Angle: |      |
|------|-------------|------|
| h(m) | E(lx)       | D(m) |
| 1    | 1944        | 1.49 |
| 2    | 486         | 2.98 |
| 3    | 216         | 4.47 |
| 4    | 122         | 5.97 |
| 5    | 78          | 7.46 |