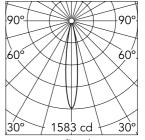

Lighting type Direct LED type Power LED Light distribution Symmetric Optical type Spot Beam angle (°) 15 Beam angle C90-270 (°) 15

E(lx) h(m) D(m) 1583 0.27 2 396 0.54 3 176 0.81 4 99 1.08 5 63 1.35

Beam Angle:

15°

Luminous flux luminaire 161 lm

| LIECUICAI | Electrical | Liectifical |
|-----------|------------|-------------|
| LICCUICAI | Liecuicai  | Liecuicai   |
|           |            |             |
|           |            |             |
|           |            |             |
|           |            |             |
|           |            |             |
|           |            |             |