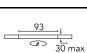

## Physical

ColorBlueOrientationFixedRecessed depth (mm)81Weight (kg)0.24Spot diameter (mm)74