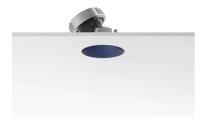

## Kap Ø80 Wall-Washer

03.4189.BU - Blue

 ${\it Recessed luminaire with LED light source. Power supply not included. Diffusing lens included.}$ 

90

Net lumen (lm) Mountings Environment 634 Ceiling recessed

## Physical

ColorBlueOrientationFixedRecessed depth (mm)81Weight (kg)0.24Spot diameter (mm)74