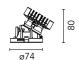

## Physical

ColorBlueOrientationFixedRecessed depth (mm)81Weight (kg)0.24Spot diameter (mm)74