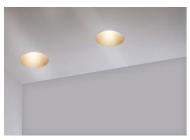

## Kap Ø80 Wall-Washer

03.4189.BU - Blue

 ${\it Recessed luminaire with LED light source. Power supply not included. Diffusing lens included.}$ 

90

Net lumen (lm) Mountings Environment 634 Ceiling recessed

Beam Angle:

28°

Luminous flux luminaire 634 lm (EXTREME CUT OFF)

**Emergency** 

Insulation class

| - | lectrica           |
|---|--------------------|
| _ | <del>-</del> Cuica |

Voltage (V) 17.80
Current (mA) 500
Dimmable Yes
Driver Remote
Driver type Electronic,
Electronic dimmable,
Electronic