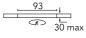

# Physical

Color Copper Orientation Fixed Recessed depth (mm) 81 Weight (kg) 0.24 Spot diameter (mm) 74