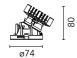

# Physical

Color Copper Orientation Fixed Recessed depth (mm) 81 Weight (kg) 0.24 Spot diameter (mm) 74