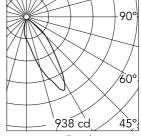

Without

Ш

**Emergency** 

Insulation class

| Beam Angle: |                | 28°  |
|-------------|----------------|------|
| h(m)        | E( <b>l</b> x) | D(m) |
| 1           | 938            | 0.64 |
| 2           | 235            | 1.27 |
| 3           | 104            | 1.91 |
| 4           | 59             | 2.55 |
| 5           | 38             | 3 19 |