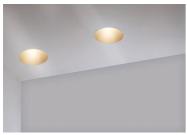

### Optical

Lighting type Indirect, Direct LED type LED array Light distribution Asymmetric Optical type Wall-washer Beam angle (°) 28 Beam angle C90-270 (°) 43 Efficiency (lm/W) 71

Luminous flux luminaire 620 lm (EXTREME CUT OFF)