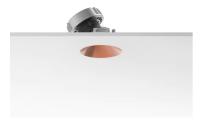

## Kap Ø80 Wall-Washer

03.4188.CU - Copper

 $Recessed\ luminaire\ with\ LED\ light\ source.\ Power\ supply\ not\ included.\ Diffusing\ lens\ included.$ 

# Physical

Color Copper Orientation Fixed Recessed depth (mm) 81 Weight (kg) 0.24 Spot diameter (mm) 74