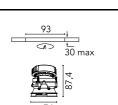

### Physical

Color Blue Rotation (°) 360 Orientation Adjustable Spot diameter (mm) 74Recessed depth (mm) Weight (kg) 0.24

dimmable DALI