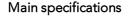

#### Optical

Lighting type Direct LED type LED array Light distribution Symmetric Optical type Flood Beam angle (°) 54 Beam angle C90-270 (°) 54 Efficiency (lm/W) 67

Luminous flux luminaire 620 lm (EXTREME CUT OFF)

| Beam Angle: |       | 54°  |
|-------------|-------|------|
| h(m)        | E(lx) | D(m  |
| 1           | 968   | 1.01 |
| 2           | 242   | 2.03 |
| 3           | 108   | 3.04 |
| 4           | 61    | 4.05 |
| 5           | 39    | 5.07 |