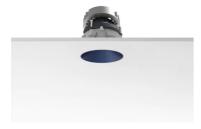

# Kap Ø80 Adjustable Optic Flood

03.4540.BU - Blue

Recessed luminaire with LED light source. Power supply not included. Diffusing lens included.

Number of heads LED Lamp category Power (W) 9.2W CCT (K) 3000K CRI 90

### Physical

Color Blue Rotation (°) 360 Orientation Adjustable Spot diameter (mm) 74Recessed depth (mm) Weight (kg) 0.24

dimmable DALI

#### Note

Tilt (°)

Diffusing lens included.