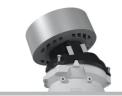

# Kap Ø105 Adjustable Optic Flood

05.7117.BU - Blue

Recessed luminaire with LED light source. Remote transformer not included. Pre-installation frame. To be ordered separately.

#### Physical

| Color               | Blue       | Rotation (°)       | 360 |
|---------------------|------------|--------------------|-----|
| Orientation         | Adjustable | Spot diameter (mm) | 105 |
| Recessed depth (mm) | 144        |                    |     |
| Weight (kg)         | 0,7        |                    |     |
| Til+ (°)            | 20         |                    |     |