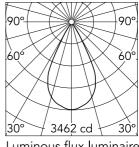

Luminous flux luminaire 2326 lm (EXTREME CUT OFF)

| Bea  | Beam Angle: |      |
|------|-------------|------|
| h(m) | E(lx)       | D(m  |
| 1    | 3462        | 1.01 |
| 2    | 866         | 2.01 |
| 3    | 385         | 3.02 |
| 4    | 216         | 4.03 |
| 5    | 138         | 5.04 |