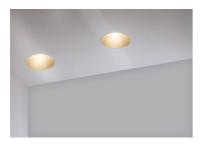

# Kap Ø105 Adjustable Optic Flood

05.7117.BU - Blue

Recessed luminaire with LED light source. Remote transformer not included. Pre-installation frame. To be ordered separately.

#### Optical

| Lighting type          | Direct    |
|------------------------|-----------|
| LED type               | LED array |
| Light distribution     | Symmetric |
| Optical type           | Flood     |
| Beam angle (°)         | 53        |
| Beam angle C90-270 (°) | 53        |
| Efficiency (lm/W)      | 89        |