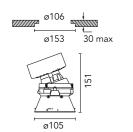

#### Physical

| Color               | Blue       | Rotation (°)       | 360 |
|---------------------|------------|--------------------|-----|
| Orientation         | Adjustable | Spot diameter (mm) | 105 |
| Recessed depth (mm) | 144        |                    |     |
| Weight (kg)         | 0,7        |                    |     |
| Til+ (°)            | 20         |                    |     |