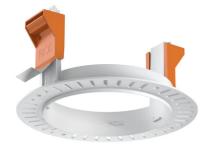

# Kap Ø105 Adjustable Optic Flood

05.7117.BU - Blue

Recessed luminaire with LED light source. Remote transformer not included. Pre-installation frame. To be ordered separately.

## Kap Ø105 Adjustable Optic Flood

Installation frame No Trim 08.0132.00

Non dimmable continuous current power supply. 15-30W, 220/240V -50/60Hz with power currentselected through adjustableswitch. 60.9592 Continuous current power supply of 13-20W, 110\*/240V – 50/60Hz with power current selected through adjustable switch. 1-10V or push dimming. 60.9188