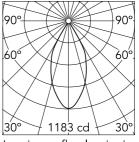

2 296 1.75 3 131 2.62 4 3.50 74 47 4.37

Beam Angle: h(m)

 $E(I_X)$ 

1183

47°

D(m)

0.87

Luminous flux luminaire 690 lm (EXTREME CUT OFF)