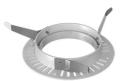

## Physical

Driver

| Color               | Gold  | Lifespan (L70 B10) | L80B50 |
|---------------------|-------|--------------------|--------|
| Orientation         | Fixed |                    |        |
| Recessed depth (mm) | 91    |                    |        |
| Weight (kg)         | 0.24  |                    |        |
| Spot diameter (mm)  | 74    |                    |        |

## Kap Ø 80 Fixed Optic Flood - Dim-To-Warm

Installation frame No Trim 08.9102.00