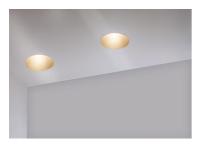

#### Optical

| Lighting type          | Indirect, Direct |
|------------------------|------------------|
| LED type               | LED array        |
| Light distribution     | Asymmetric       |
| Optical type           | Wall Washer      |
|                        | Down             |
| Beam angle (°)         | 55               |
| Beam angle C90-270 (°) | 63               |
| UGRL                   | 18               |
| Efficiency (lm/W)      | 58               |
| •                      |                  |

Luminous flux luminaire 999 lm (EXTREME CUT OFF)