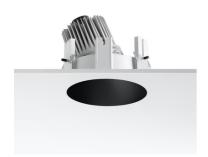

## Kap Ø 145 Wall-Washer Dali

■ 03.4589.74.DA - Black

Recessed luminaire with LED light source. Remote electronic transformer 220/240V included.

## Physical

Driver

| Color              | Black  |
|--------------------|--------|
| Orientation        | Fixed  |
| Weight (kg)        | 0.94   |
| Spot diameter (mm) | 145    |
| Lifespan (L70 B10) | L80B50 |