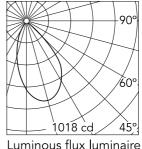

999

Ceiling recessed Indoor dry location

| Bear        | Beam Angle: |      |
|-------------|-------------|------|
| <u>h(m)</u> | E(lx)       | D(m) |
| 1           | 1018        | 1.14 |
| 2           | 254         | 2.29 |
| 3           | 113         | 3.43 |
| 4           | 64          | 4.57 |
| 5           | 41          | 5.72 |

Luminous flux luminaire 999 lm (EXTREME CUT OFF)