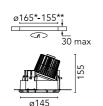

## Physical

Driver

| Color              | Black  |
|--------------------|--------|
| Orientation        | Fixed  |
| Weight (kg)        | 0.94   |
| Spot diameter (mm) | 145    |
| Lifespan (L70 B10) | L80B50 |

#### Note

Pre-installation frame. To be ordered separately.