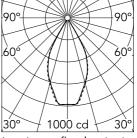

## Optical

Lighting type Direct LED type Light distribution LED array Symmetric Optical type Flood Beam angle (°) 52 Beam angle C90-270 (°) 52

Luminous flux luminaire 685 lm (EXTREME CUT OFF)

**Emergency** 

Insulation class

Without

Beam Angle: 52° h(m) E(Ix)D(m) 1000 0.97 2 250 1.93 3 111 2.90 4 3.87 63 5 40 4.84