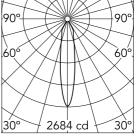

Luminous flux luminaire 710 lm (EXTREME CUT OFF)

**Emergency** 

19° Beam Angle: h(m)  $E(I_X)$ D(m) 0.34 2684 2 671 0.68 3 298 1.02 4 168 1.36 5 107 1.70

**Electrical** 

Frequency (Hz) 50/60 Voltage (V) 18.20 Dimmable Yes Driver Integrated Driver type Dimmable Push, Dimmable DALI