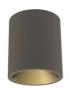

# Kap 80 Surface Round Optic Flood

03.6045.18 - Deep Brown/Gold

Luminaire for mounting on the ceiling with LED light source. Power source incorporated into luminaire body. Non dimmable 110/240V.

### **Physical**

| •           |            |
|-------------|------------|
| Color       | Deep       |
|             | Brown/Gold |
| Orientation | Fixed      |
| Weight (kg) | 0.45       |