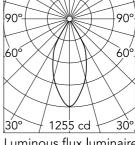

## Optical

| Direct    |
|-----------|
| LED array |
| Symmetric |
| Flood     |
| 45        |
| 45        |
|           |

Luminous flux luminaire 687 lm (EXTREME CUT OFF)

**Emergency** Insulation class Without

| Beam Angle: |       | 45°  |
|-------------|-------|------|
| h(m)        | E(lx) | D(m  |
| 1           | 1255  | 0.83 |
| 2           | 314   | 1.66 |
| 3           | 139   | 2.48 |
| 4           | 78    | 3.31 |
| 5           | 50    | 4 14 |