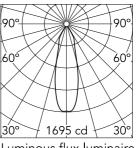

Luminous flux luminaire 572 lm (EXTREME CUT OFF)

Emergency Insulation class Without

| Beam Angle: |       | 29°  |
|-------------|-------|------|
| h(m)        | E(lx) | D(m) |
| 1           | 1695  | 0.51 |
| 2           | 424   | 1.03 |
| 3           | 188   | 1.54 |
| 4           | 106   | 2.05 |