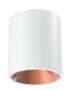

# Kap 80 Surface Round Mains Dimming Optic Medium

Luminaire for mounting on the ceiling with LED light source. Power source incorporated into luminaire body. Mains dimming 220/240V (Leading & Trailing Edge).

## Physical

| Color       | White/Coppe |  |
|-------------|-------------|--|
| Orientation | Fixed       |  |
| Weight (kg) | 0.45        |  |