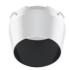

## Note

Unique reference for Trim or No Trim recessed installation. 08.0551.00 = includes white frame to complete Trim finishing. 08.0501.00 = includes optional white and black frames to complete Trim finishing.