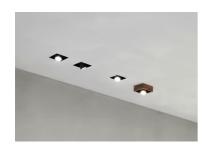

## Johnny 120 Square 2L - Recessed Universal Frame

■ 08.0501.00 - Black

 $Recessed\ luminaire\ with\ LED\ light\ source.\ Power\ supply\ not\ included.\ One\ driver\ is\ needed\ per\ each\ light\ source.$ 