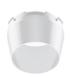

## Note

Unique reference for Trim or No Trim recessed installation. 08.0551.00 = includes white frame to complete Trim finishing. 08.0501.00 = includes optional white and black frames to complete Trim finishing.