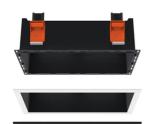

## Johnny 120 Square 2L - Recessed Universal Frame

■ 08.0501.00 - Black

 $Recessed\ luminaire\ with\ LED\ light\ source.\ Power\ supply\ not\ included.\ One\ driver\ is\ needed\ per\ each\ light\ source.$ 

## Note

Unique reference for Trim or No Trim recessed installation. 08.0551.00 = includes white frame to complete Trim finishing. 08.0501.00 = includes optional white and black frames to complete Trim finishing.