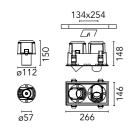

## Main specifications

Mountings Ceiling recessed Environment Indoor dry location

Electrical

Emergency Without Insulation class

**Physical** 

Color Black Weight (kg) 0.30