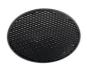

Flood lens 08.8432.00 Snoot shielding cone 08.0526.40

Honeycomb 08.8428.00 Snoot shielding cone 08.0526.BW

Continuous current power supply of 10-20W, 110/240V – 50/60Hz with power current selected through adjustable 250 mA – 10W / 350 mA – 15W /400 mA – 17W /450 mA – 19W /500/550/600/700 mA – 20W, Dali 1 switch. 60.8847