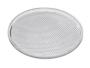

Flood lens 08.8432.00 Snoot shielding cone 08.0526.40

Honeycomb 08.8428.00 Snoot shielding cone 08.0526.BW

Continuous current power supply of 10-20W, 110/240V – 50/60Hz with power current selected through adjustable 250 mA – 10W / 350 mA – 15W /400 mA – 17W /450 mA – 19W /500/550/600/700 mA – 20W, Dali 1 switch. 60.8847