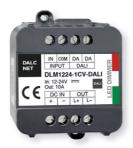

# Indirect Light Tube 1500 mm

LED power supply source for remote installation, 48V/120W. 220/240 Vac 60.9170

DALI 12-48V Dimmer 60.9678

0/1-10V & Push 12-48V Dimmer 60.9395

Casambi Controller 220-240V. Remote Installation 60.9392