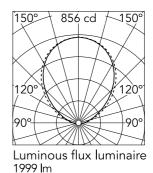

### Main specifications

| Number of heads  | 1     | CRI            | 90                  |
|------------------|-------|----------------|---------------------|
| Lamp category    | LED   | Net lumen (lm) | 1999                |
| Power (W)        | 32.5W | Mountings      | Ceiling surface     |
| System power (W) | 38    | Environment    | Indoor dry location |
| CCT (K)          | 3000K |                |                     |

#### Optical

| Lighting type              | Indirect       |
|----------------------------|----------------|
| LED type                   | Top LED        |
| Light distribution         | Symmetric      |
| Optical type               | Diffused light |
| Beam angle ind (°)         | 99             |
| Beam angle ind C90-270 (°) | 93             |
| Efficiency (lm/W)          | 52.61          |
|                            |                |

| beam Angle. |       | /3    |
|-------------|-------|-------|
| h(m)        | E(lx) | D(m)  |
| 1           | 856   | 2.12  |
| 2           | 214   | 4.25  |
| 3           | 95    | 6.37  |
| 4           | 53    | 8.50  |
| 5           | 34    | 10.62 |
|             |       |       |