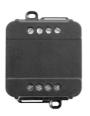

# Indirect Light Tube 1500 mm

LED power supply source for remote installation, 48V/120W. 220/240 Vac 60.9170

DALI 12-48V Dimmer 60.9678

0/1-10V & Push 12-48V Dimmer 60.9395

Casambi Controller 220-240V. Remote Installation 60.9392