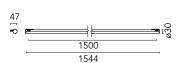

#### Physical

| Color              | Black  |
|--------------------|--------|
| Orientation        | Fixed  |
| Weight (kg)        | 1.1    |
| Length (mm)        | 1500   |
| Lifespan (L70 B10) | L80B50 |