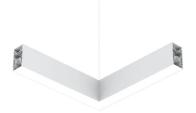

## In-Finity 70 Suspension Up & Down Flat Corner 4000K General Lighting Dali

### N70UFC4G30BDA - White

LED modular system for suspended installation, including LED luminaires, aluminum installation profile, and diffusers. Drivers included in lighting modules for 220-240V connection to mains or to other lighting modules. Suspension kit included.

# In-Finity 70 Suspension Up & Down Flat Corner 4000K General Lighting Dali

Metal cover. Suspension Up & Down. 70 mm (Colour Anodized Grey) 08.9057.02

5

5

Metal cover. Suspension Up & Down. 70 mm (Colour White) 08.9057.40