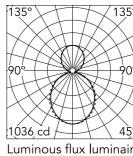

Lighting type LED type Light distribution Optical type Beam angle (°) Beam angle C90-270 (°) Indirect, Direct Top LED Symmetric Diffused light 102 106

Fixed

4.10

| Beam Angle DIR: 102° |                |       |  |  |  |
|----------------------|----------------|-------|--|--|--|
| h(m)                 | E( <b>İ</b> x) | D(m)  |  |  |  |
| 1                    | 1036           | 2.45  |  |  |  |
| 2                    | 259            | 4.90  |  |  |  |
| 3                    | 115            | 7.34  |  |  |  |
| 4                    | 65             | 9.79  |  |  |  |
| 5                    | 41 <i>°</i>    | 12.24 |  |  |  |
|                      |                |       |  |  |  |

| Luminous flux luminaire<br>4137 lm |  |
|------------------------------------|--|
|                                    |  |

| <u> </u> | 1030 | 2.43  |
|----------|------|-------|
| 2        | 259  | 4.90  |
| 3        | 115  | 7.34  |
| 4        | 65   | 9.79  |
| 5        | 41   | 12.24 |
|          |      |       |