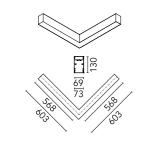

## In-Finity 70 Suspension Up & Down Flat Corner 4000K General Lighting Dali

### N70UFC4G30BDA - White

LED modular system for suspended installation, including LED luminaires, aluminum installation profile, and diffusers. Drivers included in lighting modules for 220-240V connection to mains or to other lighting modules. Suspension kit included.

### Main specifications

| Number of heads | 1       | Net lumen (lm) | 4137                |
|-----------------|---------|----------------|---------------------|
| Lamp category   | LED     | Mountings      | Suspension          |
| Power (W)       | 35.9W/m | Environment    | Indoor dry location |
| CCT (K)         | 4000K   |                |                     |
| CRI             | 80      |                |                     |