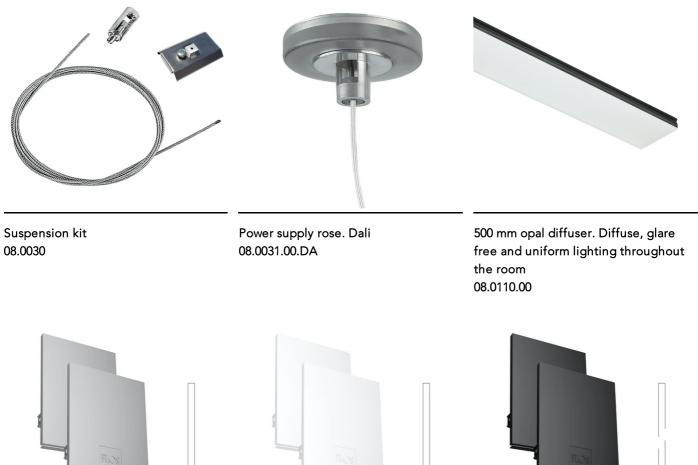

#### Note

Color

Opal Diffuser: Diffuse, glare free and uniform lighting throughout the room. / Emergency: Emergency Module available in all versions, length 1405 mm. In normal use, it uses the same power consumption as the standard In-Flnity. In emergency use, it emits 10% of normal use during 3 hours. Endcaps: must be ordered separately. Consult Flos Architectural team for a configuration without end caps.