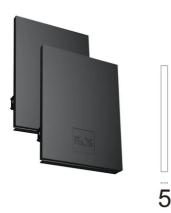

## In-Finity 70 Suspension Up & Down Flat Corner 4000K General Lighting Dali

Metal cover. Suspension Up & Down. 70 mm (Colour Black) 08.9057.NS