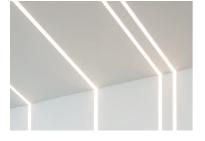

### N70UFC4G14BDA - Black

LED modular system for suspended installation, including LED luminaires, aluminum installation profile, and diffusers. Drivers included in lighting modules for 220-240V connection to mains or to other lighting modules. Suspension kit included.

### Note

Orientation

Weight (kg)

Opal Diffuser: Diffuse, glare free and uniform lighting throughout the room. / Emergency: Emergency Module available in all versions, length 1405 mm. In normal use, it uses the same power consumption as the standard In-Flnity. In emergency use, it emits 10% of normal use during 3 hours. Endcaps: must be ordered separately. Consult Flos Architectural team for a configuration without end caps.

## In-Finity 70 Suspension Up & Down Flat Corner 4000K General Lighting Dali

Metal cover. Suspension Up & Down. 70 mm (Colour Black) 08.9057.NS