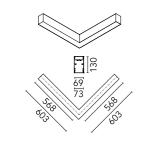

# In-Finity 70 Suspension Up & Down Flat Corner 4000K General Lighting Dali

Fixed

4.10

## In-Finity 70 Suspension Up & Down Flat Corner 4000K General Lighting Dali

Metal cover. Suspension Up & Down. 70 mm (Colour Black) 08.9057.NS