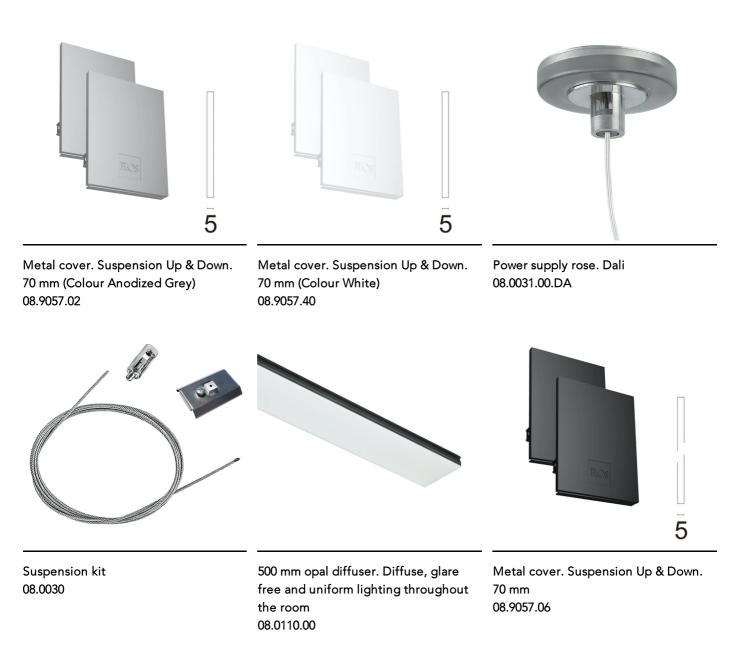

### N70UFC4G14BDA - Black

LED modular system for suspended installation, including LED luminaires, aluminum installation profile, and diffusers. Drivers included in lighting modules for 220-240V connection to mains or to other lighting modules. Suspension kit included.

### Note

Orientation

Weight (kg)

Opal Diffuser: Diffuse, glare free and uniform lighting throughout the room. / Emergency: Emergency Module available in all versions, length 1405 mm. In normal use, it uses the same power consumption as the standard In-Flnity. In emergency use, it emits 10% of normal use during 3 hours. Endcaps: must be ordered separately. Consult Flos Architectural team for a configuration without end caps.