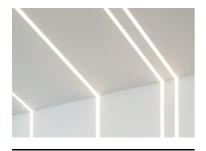

#### Optical

Lighting type Indirect, Direct LED type Top LED Light distribution Symmetric Optical type Diffused light Beam angle (°) 102 Beam angle C90-270 (°) 106

4137 lm

Insulation class

| Beam Angle DIR: 102° |       |       |  |  |
|----------------------|-------|-------|--|--|
| h(m)                 | E(lx) | D(m)  |  |  |
| 1                    | 1036  | 2.45  |  |  |
| 2                    | 259   | 4.90  |  |  |
| 3                    | 115   | 7.34  |  |  |
| 4                    | 65    | 9.79  |  |  |
| 5                    | 41    | 12 24 |  |  |

#### Note

 $Opal\ Diffuser:\ Diffuse,\ glare\ free\ and\ uniform\ lighting\ throughout\ the\ room.\ /\ Emergency:\ Emergency\ Module$  $available\ in\ all\ versions, length\ 1405\ mm.\ In\ normal\ use, it\ uses\ the\ same\ power\ consumption\ as\ the\ standard\ In-power\ power\ powe$ Flnity. In emergency use, it emits 10% of normal use during 3 hours. Endcaps: must be ordered separately. Consult Flos Architectural team for a configuration without end caps.