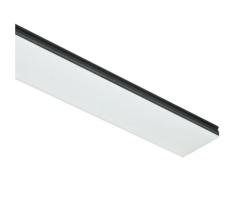

#### Note

 $Opal\ Diffuser:\ Diffuse,\ glare\ free\ and\ uniform\ lighting\ throughout\ the\ room.\ /\ Emergency:\ Emergency\ Module$  $available\ in\ all\ versions, length\ 1405\ mm.\ In\ normal\ use, it\ uses\ the\ same\ power\ consumption\ as\ the\ standard\ In-power\ power\ powe$ Flnity. In emergency use, it emits 10% of normal use during 3 hours. Endcaps: must be ordered separately. Consult Flos Architectural team for a configuration without end caps.

Power supply rose. Dali 08.0031.00.DA

500 mm opal diffuser. Diffuse, glare free and uniform lighting throughout the room 08.0110.00

Metal cover. Suspension Up & Down. 70 mm 08.9057.06

Metal cover. Suspension Up & Down. 70 mm (Colour Black) 08.9057.NS