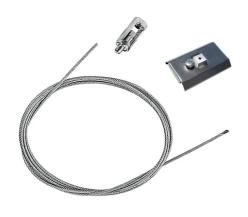

# In-Finity 70 Suspension Up & Down Flat Corner 4000K General Lighting Dali

5

Suspension kit 08.0030

Metal cover. Suspension Up & Down. 70 mm (Colour Anodized Grey) 08.9057.02

Metal cover. Suspension Up & Down. 70 mm (Colour White) 08.9057.40