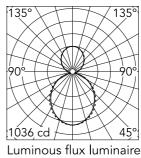

#### Optical

Lighting type Indirect, Direct LED type Top LED Light distribution Symmetric Optical type Diffused light Beam angle (°) 102 Beam angle C90-270 (°) 106

4137 lm

Insulation class

| Beam Angle DIR: 102° |       |       |  |  |
|----------------------|-------|-------|--|--|
| h(m)                 | E(lx) | D(m)  |  |  |
| 1                    | 1036  | 2.45  |  |  |
| 2                    | 259   | 4.90  |  |  |
| 3                    | 115   | 7.34  |  |  |
| 4                    | 65    | 9.79  |  |  |
| 5                    | 41    | 12 24 |  |  |