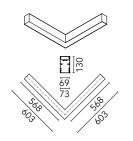

#### Main specifications

| Number of heads | 1       | Net lumen (lm) | 4137                |
|-----------------|---------|----------------|---------------------|
| Lamp category   | LED     | Mountings      | Suspension          |
| Power (W)       | 35.9W/m | Environment    | Indoor dry location |
| CCT (K)         | 4000K   |                |                     |
| CRI             | 80      |                |                     |

## Physical

Color Anodized Grey Orientation Fixed Weight (kg) 4.10