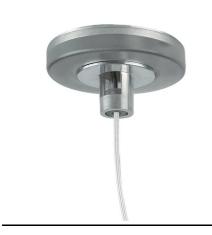

# In-Finity 70 Suspension Up & Down Flat Corner 4000K General Lighting Dali

5

Suspension kit 08.0030

Metal cover. Suspension Up & Down. 70 mm (Colour Anodized Grey) 08.9057.02

Metal cover. Suspension Up & Down. 70 mm (Colour White) 08.9057.40