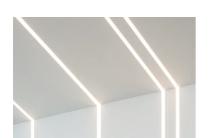

#### Note

 $Opal\ Diffuser:\ Diffuse,\ glare\ free\ and\ uniform\ lighting\ throughout\ the\ room.\ /\ Emergency:\ Emergency\ Module$ available in all versions, length 1405 mm. In normal use, it uses the same power consumption as the standard In-Flnity. In emergency use, it emits 10% of normal use during 3 hours. Endcaps: must be ordered separately. Consult Flos Architectural team for a configuration without end caps.