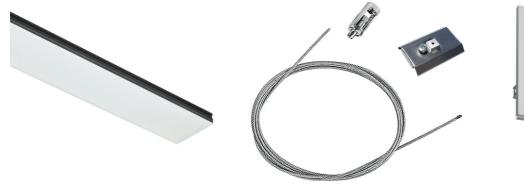

## N70UFC3G02BDA - Anodized Grey

 ${\sf LED\ modular\ system\ for\ suspended\ installation, including\ LED\ luminaires, aluminum\ installation\ profile, and aluminum\ installation\ profile\ profi$ diffusers. Drivers included in lighting modules for 220-240V connection to mains or to other lighting modules. Suspension kit included.

# In-Finity 70 Suspension Up & Down Flat Corner 3000K General Lighting Dali

500 mm opal diffuser. Diffuse, glare free and uniform lighting throughout the room 08.0110.00

Suspension kit 08.0030

Metal cover. Suspension Up & Down. 70 mm (Colour Anodized Grey) 08.9057.02