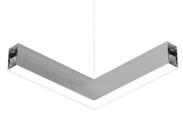

## In-Finity 70 Suspension Up & Down Flat Corner 3000K General Lighting Dali

## N70UFC3G02BDA - Anodized Grey

 ${\sf LED\ modular\ system\ for\ suspended\ installation, including\ LED\ luminaires, aluminum\ installation\ profile, and aluminum\ installation\ profile\ profi$ diffusers. Drivers included in lighting modules for 220-240V connection to mains or to other lighting modules. Suspension kit included.

### Physical

| Color       | Anodized Grey |
|-------------|---------------|
| Orientation | Fixed         |
| Weight (kg) | 4.10          |