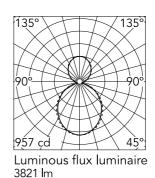

#### Main specifications

| Number of heads | 1       | Net lumen (lm) | 3821                |
|-----------------|---------|----------------|---------------------|
| Lamp category   | LED     | Mountings      | Suspension          |
| Power (W)       | 35.9W/m | Environment    | Indoor dry location |
| CCT (K)         | 3000K   |                |                     |
| CRI             | 80      |                |                     |

#### Optical

Lighting type Indirect, Direct LED type Top LED Light distribution Symmetric Optical type Diffused light Beam angle (°) 102 Beam angle C90-270 (°) 106

Insulation class

<u>h(</u>m) E(lx)D(m) 957 2.45 2 239 4.90 3 106 7.34 4 60 9.79 5 38 12.24