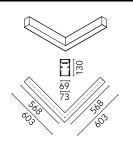

### Physical

| Color       | Anodized Grey |
|-------------|---------------|
| Orientation | Fixed         |
| Weight (kg) | 4.10          |