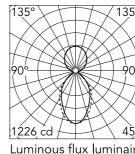

### Optical

Lighting type LED type Light distribution Optical type Beam angle (°) Beam angle C90-270 (°) Indirect, Direct Top LED Symmetric Diffused light 67 76

| Beam | Ang <b>l</b> e D <b>I</b> R: | 67°  |
|------|------------------------------|------|
| h(m) | E( <b>İ</b> x)               | D(m) |
| 1    | 1226                         | 1.33 |
| 2    | 306                          | 2.66 |
| 3    | 136                          | 3.99 |
| 4    | 77                           | 5.32 |
| 5    | 49                           | 6.65 |
|      |                              |      |

Luminous flux luminaire 3508 lm

| Electrical                 |                    |                  |   |
|----------------------------|--------------------|------------------|---|
| Frequency (Hz)<br>Dimmable | 50/60<br>Yes       | Insulation class | Ι |
| Driver                     | Integrated         |                  |   |
| Driver type                | Dimmable DALI<br>1 |                  |   |
| Emergency                  | Without            |                  |   |
| Physical                   |                    |                  |   |
| Color                      | Black              |                  |   |
| Orientation                | Fixed              |                  |   |
| Weight (kg)                | 6.60               |                  |   |
| Length (mm)                | 1405               |                  |   |