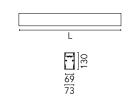

Luminous flux luminaire 3508 lm

| Electrical                 |                    |                  |   |
|----------------------------|--------------------|------------------|---|
| Frequency (Hz)<br>Dimmable | 50/60<br>Yes       | Insulation class | Ι |
| Driver                     | Integrated         |                  |   |
| Driver type                | Dimmable DALI<br>1 |                  |   |
| Emergency                  | Without            |                  |   |
| Physical                   |                    |                  |   |
| Color                      | Black              |                  |   |
| Orientation                | Fixed              |                  |   |
| Weight (kg)                | 6.60               |                  |   |
| Length (mm)                | 1405               |                  |   |