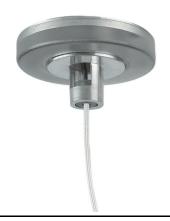

500 mm micro-prismatic diffuser.

Highly efficient multilayer diffuser

Suspension kit 08.0030

Metal cover. Suspension Up & Down. 70 mm 08.9057.06

Metal cover. Suspension Up & Down. 70 mm (Colour Black) 08.9057.NS

Power supply rose. Dali 08.0031.00.DA