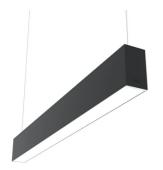

## N70U143U14BDA - Black

LED modular system for suspended installation, including LED luminaires, aluminum installation profile, and diffusers. Drivers included in lighting modules for 220-240V connection to mains or to other lighting modules. Suspension kit included.

# In-Finity 70 Suspension Up & Down 3000K Micro-Prismatic Diffuser Dali

Metal cover. Suspension Up & Down. 70 mm (Colour Anodized Grey) 08.9057.02

Metal cover. Suspension Up & Down. 70 mm (Colour White) 08.9057.40