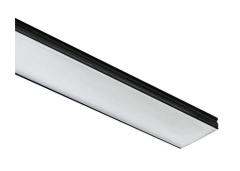

## N70U143U14BDA - Black

LED modular system for suspended installation, including LED luminaires, aluminum installation profile, and diffusers. Drivers included in lighting modules for 220-240V connection to mains or to other lighting modules. Suspension kit included.

#### Note

Micro-Prismatic Diffuser: Highly efficient multilayer diffuser that, thanks to its unique micro-prismatic texture, provides a glare free UGR<19 light beam. / Emergency: Emergency Module available in all versions, length 1405 mm. In normal use, it uses the same power consumption as the standard In-Flnity. In emergency use, it emits 10% of normal use during 3 hours. Endcaps: must be ordered separately. Consult Flos Architectural team for a configuration without end caps.

500 mm micro-prismatic diffuser.

Highly efficient multilayer diffuser

Suspension kit 08.0030

Metal cover. Suspension Up & Down. 70 mm 08.9057.06

Metal cover. Suspension Up & Down. 70 mm (Colour Black) 08.9057.NS