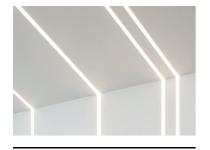

#### Note

Micro-Prismatic Diffuser: Highly efficient multilayer diffuser that, thanks to its unique micro-prismatic texture, provides a glare free UGR<19 light beam. / Emergency: Emergency Module available in all versions, length 1405 mm. In normal use, it uses the same power consumption as the standard In-Flnity. In emergency use, it emits 10% of normal use during 3 hours. Endcaps: must be ordered separately. Consult Flos Architectural team for a configuration without end caps.

500 mm micro-prismatic diffuser.

Highly efficient multilayer diffuser

Suspension kit 08.0030

Metal cover. Suspension Up & Down. 70 mm 08.9057.06

Metal cover. Suspension Up & Down. 70 mm (Colour Black) 08.9057.NS