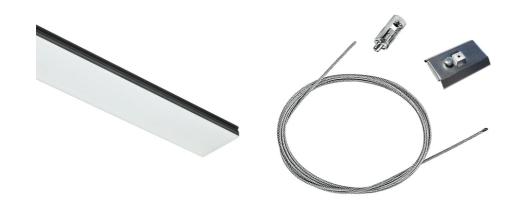

# In-Finity 70 Suspension Up & Down 3000K General Lighting

■ N70U113G14B - Black

LED modular system for suspended installation, including LED luminaires, aluminum installation profile, and diffusers. Drivers included in lighting modules for 220-240V connection to mains or to other lighting modules. Suspension kit included.

## In-Finity 70 Suspension Up & Down 3000K General Lighting

500 mm opal diffuser. Diffuse, glare free and uniform lighting throughout the room 08.0110.00

Suspension kit 08.0030

Metal cover. Suspension Up & Down. 70 mm (Colour Anodized Grey) 08.9057.02

Metal cover. Suspension Up & Down. 70 mm (Colour White) 08.9057.40

Power supply rose 08.0031.00

Metal cover. Suspension Up & Down. 70 mm 08.9057.06

Metal cover. Suspension Up & Down. 70 mm (Colour Black) 08.9057.NS