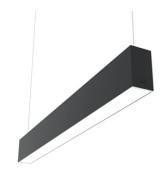

# In-Finity 70 Suspension Up & Down 3000K General Lighting

■ N70U113G14B - Black

LED modular system for suspended installation, including LED luminaires, aluminum installation profile, and diffusers. Drivers included in lighting modules for 220-240V connection to mains or to other lighting modules. Suspension kit included.

## Physical

| Color       | Black |
|-------------|-------|
| Orientation | Fixed |
| Weight (kg) | 5     |
| Length (mm) | 1125  |