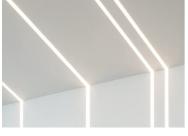

Net lumen (lm) Mountings Environment

3821 Suspension Indoor dry location

| Indirect, Direct<br>Top LED<br>Symmetric<br>Diffused light<br>102<br>106 |
|--------------------------------------------------------------------------|
|                                                                          |

## Note

 $Opal\,Diffuser:\,Diffuse,\,glare\,free\,and\,uniform\,lighting\,throughout\,the\,room.\,/\,Emergency:\,Emergency\,Module\,And Control of Control$ available in all versions, length 1405 mm. In normal use, it uses the same power consumption as the standard In-Flnity. In emergency use, it emits 10% of normal use during 3 hours. Endcaps: must be ordered separately. Consult Flos Architectural team for a configuration without end caps.