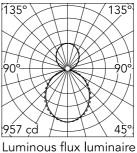

Net lumen (lm) Mountings Environment

3821 Suspension Indoor dry location

| Indirect, Direct<br>Top LED<br>Symmetric<br>Diffused light<br>102<br>106 |
|--------------------------------------------------------------------------|
|                                                                          |

3821 lm

Insulation class

| Beam Angle DIR: 102° |                |       |
|----------------------|----------------|-------|
| h(m)                 | E( <b>l</b> ×) | D(m)  |
| 1                    | 957            | 2.45  |
| 2                    | 239            | 4.90  |
| 3                    | 106            | 7.34  |
| 4                    | 60             | 9.79  |
| 5                    | 38             | 12.24 |