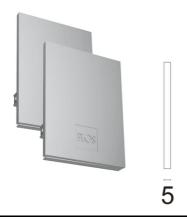

Metal cover. Suspension Up & Down. 70 mm (Colour Anodized Grey) 08.9057.02

Metal cover. Suspension Up & Down. 70 mm (Colour White) 08.9057.40

Power supply rose 08.0031.00

Suspension kit 08.0030