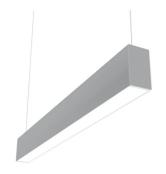

LED modular system for suspended installation, including LED luminaires, aluminum installation profile, and diffusers. Drivers included in lighting modules for 220-240V connection to mains or to other lighting modules. Suspension kit included.

### **Physical**

Color Anodized Grey Orientation Fixed Weight (kg) 4.80 Length (mm) 845

# In-Finity 70 Suspension Up & Down 3000K General Lighting

Metal cover. Suspension Up & Down. 70 mm (Colour Black) 08.9057.NS

500 mm opal diffuser. Diffuse, glare free and uniform lighting throughout the room 08.0110.00