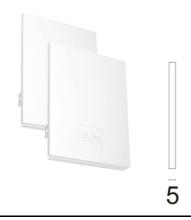

Metal cover. Suspension Up & Down. 70 mm (Colour Anodized Grey) 08.9057.02

Metal cover. Suspension Up & Down. 70 mm (Colour White) 08.9057.40

Power supply rose 08.0031.00

Suspension kit 08.0030