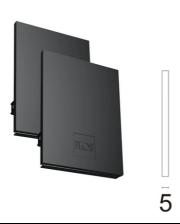

# In-Finity 70 Suspension Up & Down 3000K General Lighting

Metal cover. Suspension Up & Down. 70 mm (Colour Black) 08.9057.NS

500 mm opal diffuser. Diffuse, glare free and uniform lighting throughout the room 08.0110.00