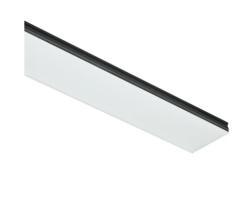

# In-Finity 70 Suspension Up & Down 3000K General Lighting

Metal cover. Suspension Up & Down. 70 mm (Colour Black) 08.9057.NS

500 mm opal diffuser. Diffuse, glare free and uniform lighting throughout the room 08.0110.00