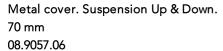

Metal cover. Suspension Up & Down. 70 mm (Colour Anodized Grey) 08.9057.02

Metal cover. Suspension Up & Down. 70 mm (Colour White) 08.9057.40

Power supply rose 08.0031.00

Suspension kit 08.0030