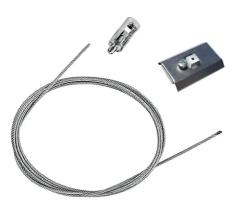

Metal End Cap. Recessed No Trim / Surface / Suspension Down. 70 mm (Colour Black) 08.9052.NS

Power supply rose. Dali 08.0031.00.DA

Suspension kit 08.0030

500 mm opal diffuser. Diffuse, glare free and uniform lighting throughout the room 08.0110.00