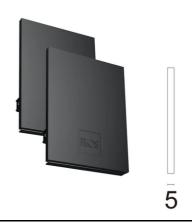

Metal End Cap. Recessed No Trim / Surface / Suspension Down. 70 mm (Colour Black) 08.9052.NS

Power supply rose. Dali 08.0031.00.DA

Suspension kit 08.0030

500 mm opal diffuser. Diffuse, glare free and uniform lighting throughout the room 08.0110.00