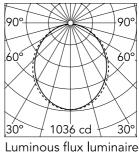

### Optical

Lighting type Direct
LED type Top LED
Light distribution Symmetric
Optical type Diffused light
Beam angle (°) 102
Beam angle C90-270 (°) 106

2733 lm

Insulation class

3 115 7.34 4 65 9.79 5 41 12.24

102°

D(m)

2.45

4.90

Beam Angle:

E(lx)

1036

259