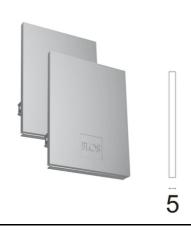

# In-Finity 70 Suspension Down Flat Corner 4000K General Lighting Dali

Metal End Cap. Recessed No Trim / Surface / Suspension Down. 70 mm (Colour White) 08.9052.40

Metal End Cap. Recessed No Trim / Surface / Suspension Down. 70 mm (Colour Anodized Grey) 08.9052.02