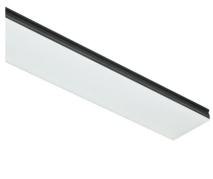

#### Note

Opal Diffuser: Diffuse, glare free and uniform lighting throughout the room. / Emergency: Emergency Module available in all versions, length 1405 mm. In normal use, it uses the same power consumption as the standard In-Flnity. In emergency use, it emits 10% of normal use during 3 hours. Endcaps: must be ordered separately. Consult Flos Architectural team for a configuration without end caps.