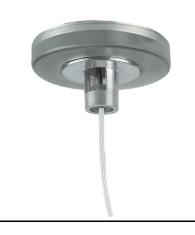

Metal End Cap. Recessed No Trim / Surface / Suspension Down. 70 mm (Colour Black) 08.9052.NS

Power supply rose. Dali 08.0031.00.DA

Suspension kit 08.0030

500 mm opal diffuser. Diffuse, glare free and uniform lighting throughout the room 08.0110.00