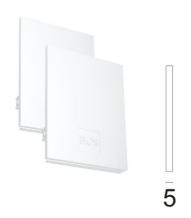

# In-Finity 70 Suspension Down Flat Corner 4000K General Lighting Dali

Metal End Cap. Recessed No Trim / Surface / Suspension Down. 70 mm (Colour White) 08.9052.40

Metal End Cap. Recessed No Trim / Surface / Suspension Down. 70 mm (Colour Anodized Grey) 08.9052.02