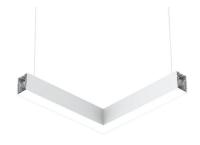

## N70DFC4G30BDA - White

LED modular system for suspended installation, including LED luminaires, aluminum installation profile, and diffusers. Drivers included in lighting modules for 220-240V connection to mains or to other lighting modules. Suspension kit not included.

# In-Finity 70 Suspension Down Flat Corner 4000K General Lighting Dali

Metal End Cap. Recessed No Trim / Surface / Suspension Down. 70 mm (Colour White) 08.9052.40

Metal End Cap. Recessed No Trim / Surface / Suspension Down. 70 mm (Colour Anodized Grey) 08.9052.02