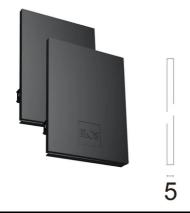

# In-Finity 70 Suspension Down Flat Corner 4000K General Lighting Dali

Metal End Cap. Recessed No Trim / Surface / Suspension Down. 70 mm (Colour White) 08.9052.40

Metal End Cap. Recessed No Trim / Surface / Suspension Down. 70 mm (Colour Anodized Grey) 08.9052.02

Metal End Cap. Recessed No Trim / Surface / Suspension Down. 70 mm (Colour Black) 08.9052.NS

Power supply rose. Dali 08.0031.00.DA

Suspension kit 08.0030

500 mm opal diffuser. Diffuse, glare free and uniform lighting throughout the room 08.0110.00