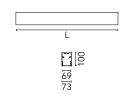

| Main specifications                                                               |                                                         |             |                     |  |
|-----------------------------------------------------------------------------------|---------------------------------------------------------|-------------|---------------------|--|
| Lamp category<br>Power (W)<br>CCT (K)<br>CRI<br>Mountings                         | LED<br>23.1W/m<br>4000K<br>80<br>Suspension             | Environment | Indoor dry location |  |
| Optical                                                                           |                                                         |             |                     |  |
| Lighting type<br>LED type<br>Light distribution<br>Optical type<br>Beam angle (°) | Direct<br>Top LED<br>Symmetric<br>Diffused light<br>103 |             |                     |  |
| Electrical                                                                        |                                                         |             |                     |  |
| Dimmable<br>Driver<br>Driver type<br>Emergency<br>Insulation class                | No<br>Integrated<br>Non Dimmable<br>Without<br>I        |             |                     |  |
| Physical                                                                          |                                                         |             |                     |  |
| Color<br>Orientation<br>Length (mm)                                               | White<br>Fixed<br>1400                                  |             |                     |  |