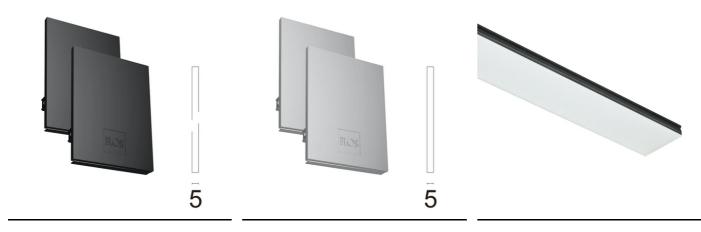

### In-Finity 70 Suspension Down Emergency 4000K General Lighting

Metal cover. Surface / Suspension Down. 70 mm 08.9052.06

Metal End Cap. Recessed No Trim / Surface / Suspension Down. 70 mm (Colour Anodized Grey) 08.9052.02

500 mm opal diffuser. Diffuse, glare free and uniform lighting throughout the room 08.0110.00

Metal End Cap. Recessed No Trim / Surface / Suspension Down. 70 mm (Colour Black) 08.9052.NS

5

Metal End Cap. Recessed No Trim / Surface / Suspension Down. 70 mm (Colour White) 08.9052.40