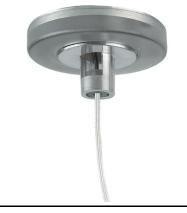

e in all versions, length 1405 mm. In normal use, it uses the same power consumption as the standard In-Flnity. In emergency use, it emits 10% of normal use during 3 hours. Endcaps: must be ordered separately. Consult Flos Architectural team for a configuration without end caps.

### In-Finity 70 Suspension Down Emergency 4000K General Lighting



Metal cover. Surface / Suspension Down. 70 mm 08.9052.06

Metal End Cap. Recessed No Trim / Surface / Suspension Down. 70 mm (Colour Anodized Grey) 08.9052.02

500 mm opal diffuser. Diffuse, glare free and uniform lighting throughout the room 08.0110.00



Metal End Cap. Recessed No Trim / Surface / Suspension Down. 70 mm (Colour Black) 08.9052.NS

5



Metal End Cap. Recessed No Trim / Surface / Suspension Down. 70 mm (Colour White) 08.9052.40



Power supply rose 08.0031.00



Suspension kit 08.0030