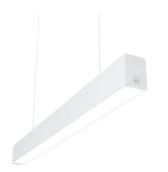

## In-Finity 70 Suspension Down Emergency 4000K General Lighting

#### N70DEM4G30B - White

LED modular system for suspended installation, including LED luminaires, aluminum installation profile, and diffusers. Drivers included in lighting modules for 220-240V connection to mains or to other lighting modules. Suspension kit not included.

### In-Finity 70 Suspension Down Emergency 4000K General Lighting

Metal cover. Surface / Suspension Down. 70 mm 08.9052.06

Metal End Cap. Recessed No Trim / Surface / Suspension Down. 70 mm (Colour Anodized Grey) 08.9052.02