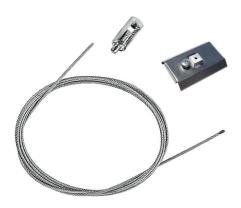

m. In normal use, it uses the same power consumption as the standard In-Flnity. In emergency use, it emits 10% of normal use during 3 hours. Endcaps: must be ordered separately. Consult Flos Architectural team for a configuration without end caps.

### In-Finity 70 Suspension Down Emergency 4000K General Lighting



Metal cover. Surface / Suspension Down. 70 mm 08.9052.06

Metal End Cap. Recessed No Trim / Surface / Suspension Down. 70 mm (Colour Anodized Grey) 08.9052.02

500 mm opal diffuser. Diffuse, glare free and uniform lighting throughout the room 08.0110.00



Metal End Cap. Recessed No Trim / Surface / Suspension Down. 70 mm (Colour Black) 08.9052.NS

5



Metal End Cap. Recessed No Trim / Surface / Suspension Down. 70 mm (Colour White) 08.9052.40



Power supply rose 08.0031.00



Suspension kit 08.0030