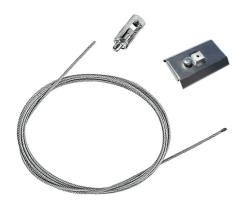

normal use, it uses the same power consumption as the standard In-Flnity. In emergency use, it emits 10% of normal use during 3 hours. Endcaps: must be ordered separately. Consult Flos Architectural team for a configuration without end caps.

1400

## In-Finity 70 Suspension Down Emergency 4000K General Lighting



Metal cover. Surface / Suspension Down. 70 mm 08.9052.06



Power supply rose 08.0031.00



Metal End Cap. Recessed No Trim / Surface / Suspension Down. 70 mm (Colour Anodized Grey) 08.9052.02



Metal End Cap. Recessed No Trim / Surface / Suspension Down. 70 mm (Colour Black) 08.9052.NS



Metal End Cap. Recessed No Trim / Surface / Suspension Down. 70 mm (Colour White) 08.9052.40



500 mm opal diffuser. Diffuse, glare free and uniform lighting throughout the room 08.0110.00



Suspension kit 08.0030