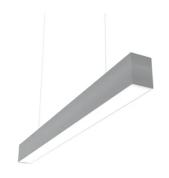

## In-Finity 70 Suspension Down Emergency 4000K General Lighting

## N70DEM4G02B - Anodized Grey

LED modular system for suspended installation, including LED luminaires, aluminum installation profile, and diffusers. Drivers included in lighting modules for 220-240V connection to mains or to other lighting modules. Suspension kit not included.