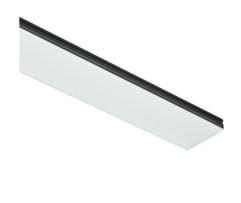

## Note

Length (mm)

Opal Diffuser: Diffuse, glare free and uniform lighting throughout the room. / Emergency: Emergency Module available in all versions, length 1405 mm. In normal use, it uses the same power consumption as the standard In-Flnity. In emergency use, it emits 10% of normal use during 3 hours. Endcaps: must be ordered separately. Consult Flos Architectural team for a configuration without end caps.