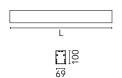

## Note

Length (mm)

Opal Diffuser: Diffuse, glare free and uniform lighting throughout the room. / Emergency: Emergency Module available in all versions, length 1405 mm. In normal use, it uses the same power consumption as the standard In-Flnity. In emergency use, it emits 10% of normal use during 3 hours. Endcaps: must be ordered separately. Consult Flos Architectural team for a configuration without end caps.

1400