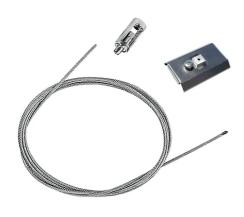

## In-Finity 70 Suspension Down Emergency 4000K General Lighting Dali

Suspension kit 08.0030

Power supply rose. Dali 08.0031.00.DA

Metal cover. Surface / Suspension Down. 70 mm 08.9052.06

500 mm opal diffuser. Diffuse, glare free and uniform lighting throughout the room 08.0110.00