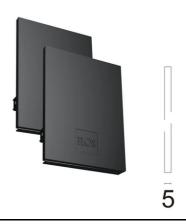

Metal End Cap. Recessed No Trim / Surface / Suspension Down. 70 mm (Colour Anodized Grey) 08.9052.02

Metal End Cap. Recessed No Trim / Surface / Suspension Down. 70 mm (Colour Black) 08.9052.NS

Metal End Cap. Recessed No Trim / Surface / Suspension Down. 70 mm (Colour White) 08.9052.40