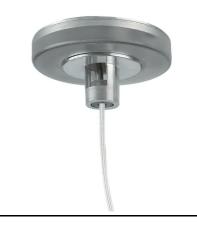

## In-Finity 70 Suspension Down Emergency 4000K General Lighting Dali

Suspension kit 08.0030

Power supply rose. Dali 08.0031.00.DA

Metal cover. Surface / Suspension Down. 70 mm 08.9052.06

500 mm opal diffuser. Diffuse, glare free and uniform lighting throughout the room 08.0110.00