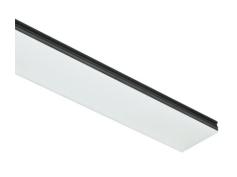

## Note

Length (mm)

Opal Diffuser: Diffuse, glare free and uniform lighting throughout the room. / Emergency: Emergency Module available in all versions, length 1405 mm. In normal use, it uses the same power consumption as the standard In-Flnity. In emergency use, it emits 10% of normal use during 3 hours. Endcaps: must be ordered separately. Consult Flos Architectural team for a configuration without end caps.

## In-Finity 70 Suspension Down Emergency 4000K General Lighting Dali

Suspension kit 08.0030

Power supply rose. Dali 08.0031.00.DA

Metal cover. Surface / Suspension Down. 70 mm 08.9052.06

500 mm opal diffuser. Diffuse, glare free and uniform lighting throughout the room 08.0110.00