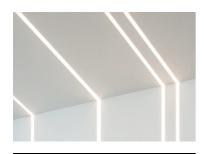

## Note

Length (mm)

Opal Diffuser: Diffuse, glare free and uniform lighting throughout the room. / Emergency: Emergency Module available in all versions, length 1405 mm. In normal use, it uses the same power consumption as the standard In-Flnity. In emergency use, it emits 10% of normal use during 3 hours. Endcaps: must be ordered separately. Consult Flos Architectural team for a configuration without end caps.