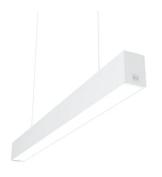

## In-Finity 70 Suspension Down Emergency 4000K General Lighting Dali

## N70DEM4G30BDA - White

LED modular system for suspended installation, including LED luminaires, aluminum installation profile, and diffusers. Drivers included in lighting modules for 220-240V connection to mains or to other lighting modules. Suspension kit not included.

| Main specifications                                                               |                                                         |             |                     |
|-----------------------------------------------------------------------------------|---------------------------------------------------------|-------------|---------------------|
| Lamp category<br>Power (W)<br>CCT (K)<br>CRI<br>Mountings                         | LED<br>23.1W/m<br>4000K<br>80<br>Suspension             | Environment | Indoor dry location |
| Optical                                                                           |                                                         |             |                     |
| Lighting type<br>LED type<br>Light distribution<br>Optical type<br>Beam angle (°) | Direct<br>Top LED<br>Symmetric<br>Diffused light<br>103 |             |                     |
| Electrical                                                                        |                                                         |             |                     |
| Dimmable Driver Driver type Emergency                                             | Yes<br>Integrated<br>Dimmable DALI<br>1<br>Without      |             |                     |
| Insulation class                                                                  | I                                                       |             |                     |
| Physical                                                                          |                                                         |             |                     |
| Color<br>Orientation                                                              | White<br>Fixed                                          |             |                     |