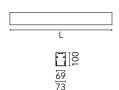

## Note

Length (mm)

Opal Diffuser: Diffuse, glare free and uniform lighting throughout the room. / Emergency: Emergency Module available in all versions, length 1405 mm. In normal use, it uses the same power consumption as the standard In-Flnity. In emergency use, it emits 10% of normal use during 3 hours. Endcaps: must be ordered separately. Consult Flos Architectural team for a configuration without end caps.

1400