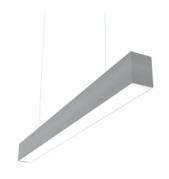

## In-Finity 70 Suspension Down Emergency 4000K General Lighting Dali

## N70DEM4G02BDA - Anodized Grey

LED modular system for suspended installation, including LED luminaires, aluminum installation profile, and diffusers. Drivers included in lighting modules for 220-240V connection to mains or to other lighting modules. Suspension kit not included.

## In-Finity 70 Suspension Down Emergency 4000K General Lighting Dali

Metal cover. Surface / Suspension Down. 70 mm 08.9052.06

Suspension kit 08.0030

Metal End Cap. Recessed No Trim / Surface / Suspension Down. 70 mm (Colour Anodized Grey) 08.9052.02