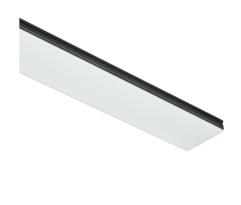

## Note

Length (mm)

Opal Diffuser: Diffuse, glare free and uniform lighting throughout the room. / Emergency: Emergency Module available in all versions, length 1405 mm. In normal use, it uses the same power consumption as the standard In-Flnity. In emergency use, it emits 10% of normal use during 3 hours. Endcaps: must be ordered separately. Consult Flos Architectural team for a configuration without end caps.

Metal End Cap. Recessed No Trim / Surface / Suspension Down. 70 mm (Colour Black) 08.9052.NS

Metal End Cap. Recessed No Trim / Surface / Suspension Down. 70 mm (Colour White) 08.9052.40

500 mm opal diffuser. Diffuse, glare free and uniform lighting throughout the room 08.0110.00