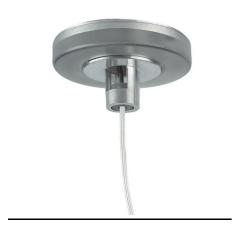

## In-Finity 70 Suspension Down Emergency 4000K General Lighting Dali

Metal cover. Surface / Suspension Down. 70 mm 08.9052.06

Suspension kit 08.0030

Metal End Cap. Recessed No Trim / Surface / Suspension Down. 70 mm (Colour Anodized Grey) 08.9052.02

Power supply rose. Dali 08.0031.00.DA