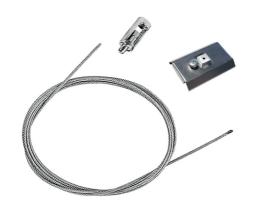

## In-Finity 70 Suspension Down Emergency 4000K General Lighting Dali

Metal cover. Surface / Suspension Down. 70 mm 08.9052.06

Suspension kit 08.0030

Metal End Cap. Recessed No Trim / Surface / Suspension Down. 70 mm (Colour Anodized Grey) 08.9052.02