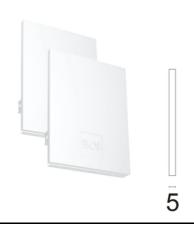

## In-Finity 70 Suspension Down Emergency 4000K General Lighting Dali

Metal cover. Surface / Suspension Down. 70 mm 08.9052.06

Suspension kit 08.0030

Metal End Cap. Recessed No Trim / Surface / Suspension Down. 70 mm (Colour Anodized Grey) 08.9052.02

Metal End Cap. Recessed No Trim / Surface / Suspension Down. 70 mm (Colour Black) 08.9052.NS

Metal End Cap. Recessed No Trim / Surface / Suspension Down. 70 mm (Colour White) 08.9052.40

500 mm opal diffuser. Diffuse, glare free and uniform lighting throughout the room 08.0110.00