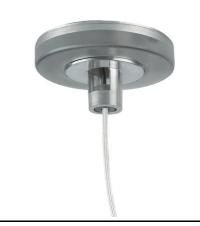

Metal End Cap. Recessed No Trim / Surface / Suspension Down. 70 mm (Colour Black) 08.9052.NS

Suspension kit 08.0030

Power supply rose. Dali 08.0031.00.DA

Metal cover. Surface / Suspension Down. 70 mm 08.9052.06