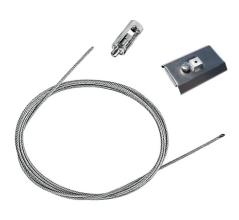

Metal End Cap. Recessed No Trim / Surface / Suspension Down. 70 mm (Colour Black) 08.9052.NS

Suspension kit 08.0030

Power supply rose. Dali 08.0031.00.DA

Metal cover. Surface / Suspension Down. 70 mm 08.9052.06