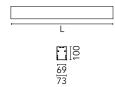

# **Physical**

| Color       | Black |
|-------------|-------|
| Orientation | Fixed |
| Weight (kg) | 6.60  |
| Length (mm) | 1400  |