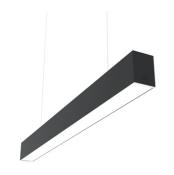

# In-Finity 70 Suspension Down Emergency 3000K General Lighting Dali

# ■ N70DEM3G14BDA - Black

LED modular system for suspended installation, including LED luminaires, aluminum installation profile, and diffusers. Drivers included in lighting modules for 220-240V connection to mains or to other lighting modules. Suspension kit not included.

# **Physical**

| Color       | Black |
|-------------|-------|
| Orientation | Fixed |
| Weight (kg) | 6.60  |
| Length (mm) | 1400  |