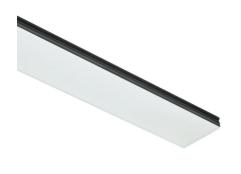

## Note

Opal Diffuser: Diffuse, glare free and uniform lighting throughout the room. / Emergency: Emergency Module available in all versions, length 1405 mm. In normal use, it uses the same power consumption as the standard In-Flnity. In emergency use, it emits 10% of normal use during 3 hours. Endcaps: must be ordered separately. Consult Flos Architectural team for a configuration without end caps.

# In-Finity 70 Suspension Down Emergency 3000K General Lighting Dali

500 mm opal diffuser. Diffuse, glare free and uniform lighting throughout the room 08.0110.00

Metal End Cap. Recessed No Trim / Surface / Suspension Down. 70 mm (Colour Anodized Grey) 08.9052.02