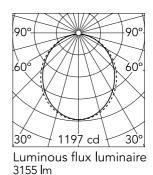

# Main specifications

| Lamp category  | LED     | Mountings   | Suspension          |
|----------------|---------|-------------|---------------------|
| Power (W)      | 23.1W/m | Environment | Indoor dry location |
| CCT (K)        | 3000K   |             |                     |
| CRI            | 80      |             |                     |
| Net lumen (lm) | 3155    |             |                     |

### Optical

Lighting type Direct
LED type Top LED
Light distribution Symmetric
Optical type Diffused light
Beam angle (°) 102
Beam angle C90-270 (°) 106

| Beam Angle: |       | 102°  |
|-------------|-------|-------|
| h(m)        | E(lx) | D(m)  |
| 1           | 1197  | 2.45  |
| 2           | 299   | 4.90  |
| 3           | 133   | 7.34  |
| 4           | 75    | 9.79  |
| 5           | 48    | 12.24 |
|             |       |       |