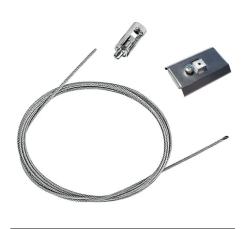

Suspension kit 08.0030

Metal cover. Surface / Suspension Down. 70 mm 08.9052.06