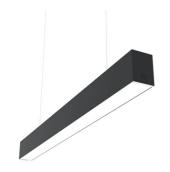

## ■ N70D304G14B - Black

LED modular system for suspended installation, including LED luminaires, aluminum installation profile, and diffusers. Drivers included in lighting modules for 220-240V connection to mains or to other lighting modules. Suspension kit not included.

## Physical

| Color       | Black |
|-------------|-------|
| Orientation | Fixed |
| Weight (kg) | 13.6  |
| Length (mm) | 3095  |