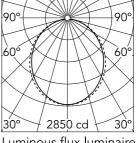

## Optical Lighting type

Direct LED type Top LED Light distribution Symmetric Optical type Beam angle (°) Diffused light 102 Beam angle C90-270 (°) 106

Luminous flux luminaire 7516 lm

Insulation class

| Beam Angle: |       | 102°  |
|-------------|-------|-------|
| h(m)        | E(lx) | D(m)  |
| 1           | 2850  | 2.45  |
| 2           | 713   | 4.90  |
| 3           | 317   | 7.34  |
| 4           | 178   | 9.79  |
| 5           | 114   | 12.24 |