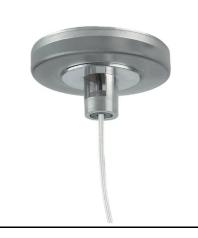

Suspension kit 08.0030

Metal cover. Surface / Suspension Down. 70 mm 08.9052.06