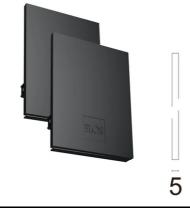

## In-Finity 70 Suspension Down 4000K General Lighting

Metal End Cap. Recessed No Trim / Surface / Suspension Down. 70 mm (Colour Anodized Grey) 08.9052.02

Metal End Cap. Recessed No Trim / Surface / Suspension Down. 70 mm (Colour Black) 08.9052.NS