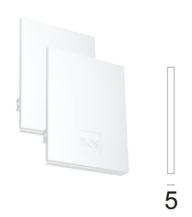

## In-Finity 70 Suspension Down 4000K General Lighting

Metal End Cap. Recessed No Trim / Surface / Suspension Down. 70 mm (Colour Anodized Grey) 08.9052.02

Metal End Cap. Recessed No Trim / Surface / Suspension Down. 70 mm (Colour Black) 08.9052.NS