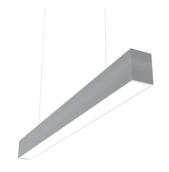

LED modular system for suspended installation, including LED luminaires, aluminum installation profile, and diffusers. Drivers included in lighting modules for 220-240V connection to mains or to other lighting modules.

## **Physical**

Color Anodized Grey Orientation Fixed Weight (kg) 5 Length (mm) 1125