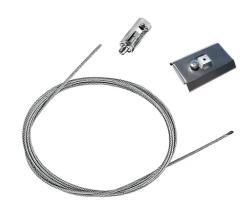

Suspension kit 08.0030

500 mm opal diffuser. Diffuse, glare

the room 08.0110.00

free and uniform lighting throughout

Metal cover. Surface / Suspension Down. 70 mm 08.9052.06

Metal End Cap. Recessed No Trim / Surface / Suspension Down. 70 mm (Colour White) 08.9052.40

Power supply rose 08.0031.00