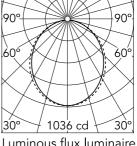

Luminous flux luminaire

| Bear | n Angle: | 102°  |  |
|------|----------|-------|--|
| h(m) | E(lx)    | D(m)  |  |
| 1    | 1036     | 2.45  |  |
| 2    | 259      | 4.90  |  |
| 3    | 115      | 7.34  |  |
| 4    | 65       | 9.79  |  |
| 5    | 41       | 12 24 |  |