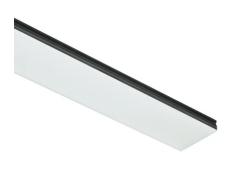

LED modular system for suspended installation, including LED luminaires, aluminum installation profile, and diffusers. Drivers included in lighting modules for 220-240V connection to mains or to other lighting modules.

## **Physical**

Color Anodized Grey Orientation Fixed Weight (kg) 5 Length (mm) 1125