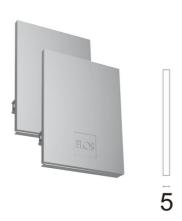

### In-Finity 70 Suspension Down 4000K General Lighting Dali

500 mm opal diffuser. Diffuse, glare free and uniform lighting throughout the room 08.0110.00

Metal End Cap. Recessed No Trim / Surface / Suspension Down. 70 mm (Colour Anodized Grey) 08.9052.02

Metal End Cap. Recessed No Trim / Surface / Suspension Down. 70 mm (Colour Black) 08.9052.NS

Suspension kit 08.0030

Power supply rose. Dali 08.0031.00.DA

Metal cover. Surface / Suspension Down. 70 mm 08.9052.06

Metal End Cap. Recessed No Trim / Surface / Suspension Down. 70 mm (Colour White) 08.9052.40