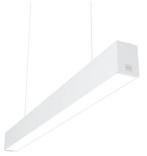

# In-Finity 70 Suspension Down 4000K General Lighting Dali

N70D084G30BDA - White

LED modular system for suspended installation, including LED luminaires, aluminum installation profile, and diffusers. Drivers included in lighting modules for 220-240V connection to mains or to other lighting modules. Suspension kit not included.

## **Emergency** Physical

| Color       | White |
|-------------|-------|
| Orientation | Fixed |
| Weight (kg) | 4.30  |
| Length (mm) | 845   |
|             |       |