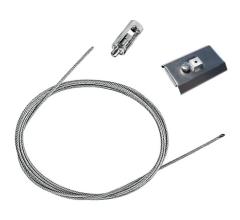

Metal End Cap. Recessed No Trim / Surface / Suspension Down. 70 mm (Colour Black) 08.9052.NS

Suspension kit 08.0030

Power supply rose. Dali 08.0031.00.DA

Metal cover. Surface / Suspension Down. 70 mm 08.9052.06