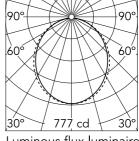

h(m) E(lx)D(m) 777 2.45 2 194 4.90 3 7.34 86 4 9.79 31 12.24

Beam Angle: 102°

Luminous flux luminaire 2050 lm

| E | ectrical |
|---|----------|
| _ | CCUICUI  |

| Frequency (Hz) | 50/60         |
|----------------|---------------|
| Dimmable       | Yes           |
| Driver         | Integrated    |
| Driver type    | Dimmable DALI |
|                | 1             |