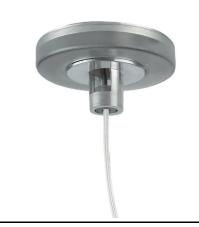

Metal End Cap. Recessed No Trim / Surface / Suspension Down. 70 mm (Colour Black) 08.9052.NS

Suspension kit 08.0030

Power supply rose. Dali 08.0031.00.DA

Metal cover. Surface / Suspension Down. 70 mm 08.9052.06