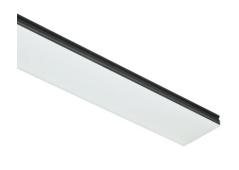

# In-Finity 70 Suspension Down 4000K General Lighting Dali

N70D084G30BDA - White

LED modular system for suspended installation, including LED luminaires, aluminum installation profile, and diffusers. Drivers included in lighting modules for 220-240V connection to mains or to other lighting modules. Suspension kit not included.

#### Note

Opal Diffuser: Diffuse, glare free and uniform lighting throughout the room. / Emergency: Emergency Module available in all versions, length 1405 mm. In normal use, it uses the same power consumption as the standard In-Flnity. In emergency use, it emits 10% of normal use during 3 hours. Endcaps: must be ordered separately. Consult Flos Architectural team for a configuration without end caps.

### In-Finity 70 Suspension Down 4000K General Lighting Dali

500 mm opal diffuser. Diffuse, glare free and uniform lighting throughout the room 08.0110.00

Metal End Cap. Recessed No Trim / Surface / Suspension Down. 70 mm (Colour Anodized Grey) 08.9052.02