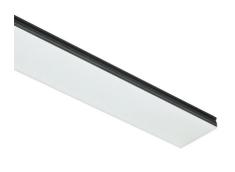

### Note

 $Opal\,Diffuser:\,Diffuse,\,glare\,free\,and\,uniform\,lighting\,throughout\,the\,room.\,/\,Emergency:\,Emergency\,Module$ available in all versions, length 1405 mm. In normal use, it uses the same power consumption as the standard In-Flnity. In emergency use, it emits 10% of normal use during 3 hours. Endcaps: must be ordered separately. Consult Flos Architectural team for a configuration without end caps.

Power supply rose 08.0031.00

500 mm opal diffuser. Diffuse, glare free and uniform lighting throughout

Metal End Cap. Recessed No Trim / Surface / Suspension Down. 70 mm (Colour Anodized Grey) 08.9052.02

Metal End Cap. Recessed No Trim / Surface / Suspension Down. 70 mm (Colour Black) 08.9052.NS

Suspension kit 08.0030

the room 08.0110.00