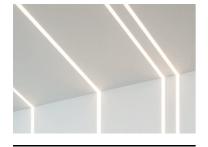

### Note

 $Opal\,Diffuser:\,Diffuse,\,glare\,free\,and\,uniform\,lighting\,throughout\,the\,room.\,/\,Emergency:\,Emergency\,Module$ available in all versions, length 1405 mm. In normal use, it uses the same power consumption as the standard In-Flnity. In emergency use, it emits 10% of normal use during 3 hours. Endcaps: must be ordered separately. Consult Flos Architectural team for a configuration without end caps.