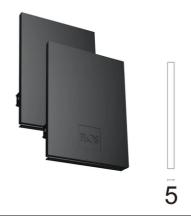

Metal End Cap. Recessed No Trim / Surface / Suspension Down. 70 mm (Colour Black) 08.9052.NS

Suspension kit 08.0030

the room 08.0110.00