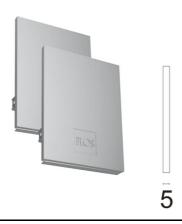

## In-Finity 70 Suspension Down 3000K General Lighting

Metal cover. Surface / Suspension Down. 70 mm 08.9052.06

Metal End Cap. Recessed No Trim / Surface / Suspension Down. 70 mm (Colour White) 08.9052.40

Power supply rose 08.0031.00

500 mm opal diffuser. Diffuse, glare free and uniform lighting throughout

Metal End Cap. Recessed No Trim / Surface / Suspension Down. 70 mm (Colour Anodized Grey) 08.9052.02