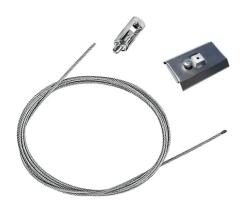

Metal End Cap. Recessed No Trim / Surface / Suspension Down. 70 mm (Colour Black) 08.9052.NS

Suspension kit 08.0030

the room 08.0110.00