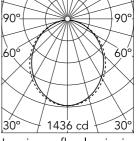

# Optical Lighting type

Direct LED type Top LED Light distribution Symmetric Optical type Beam angle (°) Diffused light 102 Beam angle C90-270 (°) 106

Luminous flux luminaire 3786 lm

Insulation class

| Beam Angle: |       | 102°  |
|-------------|-------|-------|
| h(m)        | E(lx) | D(m)  |
| 1           | 1436  | 2.45  |
| 2           | 359   | 4.90  |
| 3           | 160   | 7.34  |
| 4           | 90    | 9.79  |
| 5           | 57    | 12 24 |