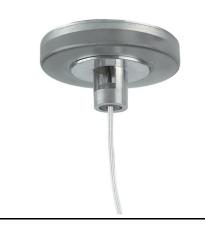

## In-Finity 70 Suspension Down 3000K General Lighting

Metal cover. Surface / Suspension Down. 70 mm 08.9052.06

Metal End Cap. Recessed No Trim / Surface / Suspension Down. 70 mm (Colour White) 08.9052.40

Power supply rose 08.0031.00

500 mm opal diffuser. Diffuse, glare free and uniform lighting throughout

Metal End Cap. Recessed No Trim / Surface / Suspension Down. 70 mm (Colour Anodized Grey) 08.9052.02