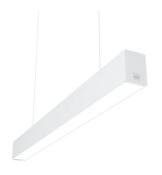

N70D163G30B - White

LED modular system for suspended installation, including LED luminaires, aluminum installation profile, and diffusers. Drivers included in lighting modules for 220-240V connection to mains or to other lighting modules. Suspension kit not included.

## In-Finity 70 Suspension Down 3000K General Lighting

Metal cover. Surface / Suspension Down. 70 mm 08.9052.06

Metal End Cap. Recessed No Trim / Surface / Suspension Down. 70 mm (Colour White) 08.9052.40