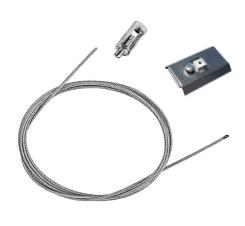

Metal End Cap. Recessed No Trim / Surface / Suspension Down. 70 mm (Colour Black) 08.9052.NS

Power supply rose 08.0031.00

Suspension kit 08.0030

Metal cover. Surface / Suspension Down. 70 mm 08.9052.06

Metal End Cap. Recessed No Trim / Surface / Suspension Down. 70 mm (Colour White) 08.9052.40