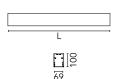

LED modular system for suspended installation, including LED luminaires, aluminum installation profile, and diffusers. Drivers included in lighting modules for 220-240V connection to mains or to other lighting modules. Suspension kit not included.

#### Main specifications

| Lamp category  | LED     |
|----------------|---------|
| Power (W)      | 23.1W/m |
| CCT (K)        | 3000K   |
| CRI            | 80      |
| Net lumen (lm) | 3155    |

Mountings Environment Suspension Indoor dry location







| •                      |                |
|------------------------|----------------|
| ighting type           | Direct         |
| LED type               | Top LED        |
| ight distribution      | Symmetric      |
| Optical type           | Diffused light |
| Beam angle (°)         | 102            |
| Beam angle C90-270 (°) | 106            |
|                        |                |
|                        |                |



Insulation class

| Beam Angle: |       | 102°  |
|-------------|-------|-------|
| h(m)        | E(lx) | D(m   |
| 1           | 1197  | 2.45  |
| 2           | 299   | 4.90  |
| 3           | 133   | 7.34  |
| 4           | 75    | 9.79  |
| 5           | 48    | 12.24 |

### Luminous flux luminair 3155 lm

50/60

| E  | lec | trie | ca | l   |
|---