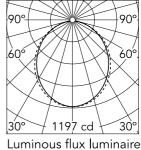

Insulation class

| Beam Angle: |       | 102°  |
|-------------|-------|-------|
| h(m)        | E(lx) | D(m   |
| 1           | 1197  | 2.45  |
| 2           | 299   | 4.90  |
| 3           | 133   | 7.34  |
| 4           | 75    | 9.79  |
| 5           | 48    | 12.24 |

### Luminous flux luminair 3155 lm

50/60

| E  | lec | trie | ca | l   |
|----|-----|------|----|-----|
| Fr | eau | en   | cv | (H: |

Optical

| Dimmable    | No           |
|-------------|--------------|
| Driver      | Integrated   |
| Driver type | Non Dimmable |
| Emergency   | Without      |