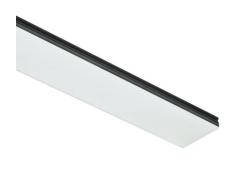

LED modular system for suspended installation, including LED luminaires, aluminum installation profile, and diffusers. Drivers included in lighting modules for 220-240V connection to mains or to other lighting modules. Suspension kit not included.

#### Note

Opal Diffuser: Diffuse, glare free and uniform lighting throughout the room. / Emergency: Emergency Module available in all versions, length 1405 mm. In normal use, it uses the same power consumption as the standard In-Flnity. In emergency use, it emits 10% of normal use during 3 hours. Endcaps: must be ordered separately. Consult Flos Architectural team for a configuration without end caps.

# In-Finity 70 Suspension Down 3000K General Lighting

500 mm opal diffuser. Diffuse, glare free and uniform lighting throughout the room 08.0110.00

Metal End Cap. Recessed No Trim / Surface / Suspension Down. 70 mm (Colour Anodized Grey) 08.9052.02