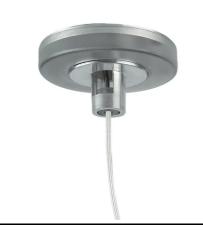

Metal End Cap. Recessed No Trim / Surface / Suspension Down. 70 mm (Colour Black) 08.9052.NS

Power supply rose 08.0031.00

Suspension kit 08.0030

Metal cover. Surface / Suspension Down. 70 mm 08.9052.06

Metal End Cap. Recessed No Trim / Surface / Suspension Down. 70 mm (Colour White) 08.9052.40