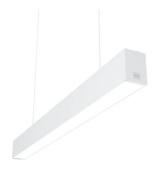

LED modular system for suspended installation, including LED luminaires, aluminum installation profile, and diffusers. Drivers included in lighting modules for 220-240V connection to mains or to other lighting modules. Suspension kit not included.

# In-Finity 70 Suspension Down 3000K General Lighting

500 mm opal diffuser. Diffuse, glare free and uniform lighting throughout the room 08.0110.00

Metal End Cap. Recessed No Trim / Surface / Suspension Down. 70 mm (Colour Anodized Grey) 08.9052.02