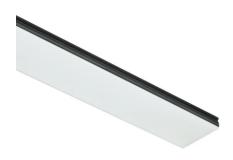

## Note

Opal Diffuser: Diffuse, glare free and uniform lighting throughout the room. / Emergency: Emergency Module available in all versions, length 1405 mm. In normal use, it uses the same power consumption as the standard In-Flnity. In emergency use, it emits 10% of normal use during 3 hours. Endcaps: must be ordered separately. Consult Flos Architectural team for a configuration without end caps.

Power supply rose. Dali 08.0031.00.DA

Metal cover. Surface / Suspension Down. 70 mm 08.9052.06

Metal End Cap. Recessed No Trim / Surface / Suspension Down. 70 mm (Colour White) 08.9052.40

500 mm opal diffuser. Diffuse, glare free and uniform lighting throughout the room