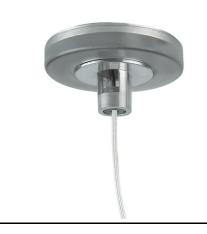

Power supply rose. Dali 08.0031.00.DA

Metal cover. Surface / Suspension Down. 70 mm 08.9052.06

Metal End Cap. Recessed No Trim / Surface / Suspension Down. 70 mm (Colour White) 08.9052.40

500 mm opal diffuser. Diffuse, glare free and uniform lighting throughout the room