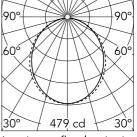

Luminous flux luminaire

Insulation class

| Beam Angle: |                | 102°  |
|-------------|----------------|-------|
| h(m)        | E( <b>l</b> ×) | D(m)  |
| 1           | 479            | 2.45  |
| 2           | 120            | 4.90  |
| 3           | 53             | 7.34  |
| 4           | 30             | 9.79  |
| 5           | 19             | 12.24 |