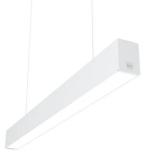

### In-Finity 70 Suspension Down 3000K General Lighting Dali N70D053G30BDA - White

 ${\sf LED}\ modular\ system\ for\ suspended\ installation, including\ {\sf LED}\ luminaires,\ aluminum\ installation\ profile,\ and\ profile,\ and\ profile,\ and\ profile,\ profil$ diffusers. Drivers included in lighting modules for 220-240V connection to mains or to other lighting modules. Suspension kit not included.

### Physical

| Color       | White |
|-------------|-------|
| Orientation | Fixed |
| Weight (kg) | 3.60  |
| Length (mm) | 565   |
|             |       |