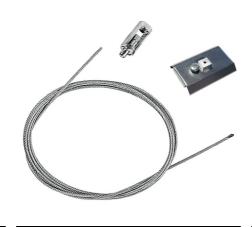

### In-Finity 70 Suspension Down 3000K General Lighting Dali

Metal End Cap. Recessed No Trim / Surface / Suspension Down. 70 mm (Colour Black) 08.9052.NS

Suspension kit 08.0030

Metal End Cap. Recessed No Trim / Surface / Suspension Down. 70 mm (Colour Anodized Grey) 08.9052.02

Power supply rose. Dali 08.0031.00.DA

Metal cover. Surface / Suspension Down. 70 mm 08.9052.06

Metal End Cap. Recessed No Trim / Surface / Suspension Down. 70 mm (Colour White) 08.9052.40

500 mm opal diffuser. Diffuse, glare free and uniform lighting throughout the room