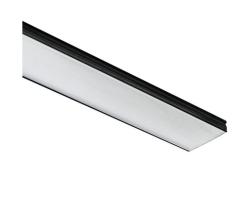

#### Optical

| Lighting type          | Direct         |
|------------------------|----------------|
| LED type               | Top LED        |
| Light distribution     | Symmetric      |
| Optical type           | Diffused light |
| Beam angle (°)         | 67             |
| Ream angle C90-270 (°) | 76             |

# In-Finity 70 Surface Flat Corner 3000K Micro-Prismatic Diffuser

Metal cover. Surface / Suspension Down. 70 mm 08.9052.06

500 mm micro-prismatic diffuser. Highly efficient multilayer diffuser that, thanks to its unique microprismatic texture, provides a glare free UGR<19 light beam 08.0113.00