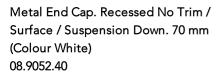

Metal End Cap. Recessed No Trim / Surface / Suspension Down. 70 mm (Colour Anodized Grey) 08.9052.02

Metal End Cap. Recessed No Trim / Surface / Suspension Down. 70 mm (Colour Black) 08.9052.NS