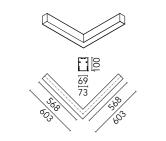

## In-Finity 70 Surface Flat Corner 3000K Micro-Prismatic Diffuser N70SFC3U30B - White

LED modular system for surface installation, including LED luminaires, aluminum installation profile, and diffusers. Drivers included in lighting modules for 220-240V connection to mains or to other lighting modules.

# In-Finity 70 Surface Flat Corner 3000K Micro-Prismatic Diffuser

Metal cover. Surface / Suspension Down. 70 mm 08.9052.06

500 mm micro-prismatic diffuser. Highly efficient multilayer diffuser that, thanks to its unique microprismatic texture, provides a glare free UGR<19 light beam 08.0113.00