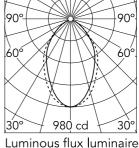

67°

D(m)

1.33

2.66

3.99

5.32

6.65

Beam Angle: h(m)

2

E(Ix)

980

245

109

#### Optical

| Lighting type          | Direct         |
|------------------------|----------------|
| LED type               | Top LED        |
| Light distribution     | Symmetric      |
| Optical type           | Diffused light |
| Beam angle (°)         | 67             |
| Ream angle C90-270 (°) | 76             |