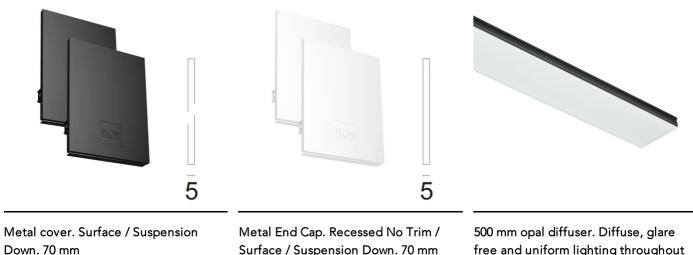

## Note

Opal Diffuser: Diffuse, glare free and uniform lighting throughout the room. / Emergency: Emergency Module available in all versions, length 1405 mm. In normal use, it uses the same power consumption as the standard In-Finity. In emergency use, it emits 10% of normal use during 3 hours. Endcaps: must be ordered separately. Consult Flos Architectural team for a configuration without end caps.

## In-Finity 70 Surface Emergency 3000K General Lighting Dali

Down. 70 mm 08.9052.06

Metal End Cap. Recessed No Trim / Surface / Suspension Down. 70 mm (Colour White) 08.9052.40

500 mm opal diffuser. Diffuse, glare free and uniform lighting throughout the room 08.0110.00