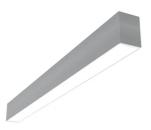

## In-Finity 70 Surface Emergency 3000K General Lighting Dali N70SEM3G02BDA - Anodized Grey

LED modular system for surface installation, including LED luminaires, aluminum installation profile, and diffusers. Drivers included in lighting modules for 220-240V connection to mains or to other lighting modules.

| Main specifications<br>Lamp category<br>Power (W)<br>CCT (K)<br>CRI<br>Mountings  | LED<br>23.1W/m<br>3000K<br>80<br>Surface                | Environment | Indoor dry location |
|-----------------------------------------------------------------------------------|---------------------------------------------------------|-------------|---------------------|
| Optical                                                                           |                                                         |             |                     |
| Lighting type<br>LED type<br>Light distribution<br>Optical type<br>Beam angle (°) | Direct<br>Top LED<br>Symmetric<br>Diffused light<br>103 |             |                     |
| Electrical                                                                        |                                                         |             |                     |
| Dimmable<br>Driver<br>Driver type                                                 | Yes<br>Integrated<br>Dimmable DALI<br>1                 |             |                     |
| Emergency<br>Insulation class                                                     | Without<br>I                                            |             |                     |
| Physical                                                                          |                                                         |             |                     |
| Color<br>Orientation<br>Length (mm)                                               | Anodized Grey<br>Fixed<br>1400                          |             |                     |