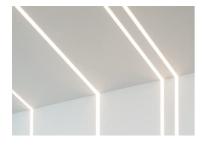

## Note

Opal Diffuser: Diffuse, glare free and uniform lighting throughout the room. / Emergency: Emergency Module available in all versions, length 1405 mm. In normal use, it uses the same power consumption as the standard In-Finity. In emergency use, it emits 10% of normal use during 3 hours. Endcaps: must be ordered separately. Consult Flos Architectural team for a configuration without end caps.

## In-Finity 70 Surface Emergency 3000K General Lighting Dali

Down. 70 mm 08.9052.06

Metal End Cap. Recessed No Trim / Surface / Suspension Down. 70 mm (Colour White) 08.9052.40

500 mm opal diffuser. Diffuse, glare free and uniform lighting throughout the room 08.0110.00