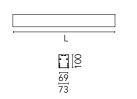

### **Physical**

Color Anodized Grey Orientation Fixed Weight (kg) 13.6 Length (mm) 3095