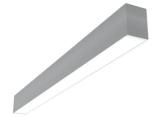

#### N70S304G02BDA - Anodized Grey

LED modular system for surface installation, including LED luminaires, aluminum installation profile, and diffusers. Drivers included in lighting modules for 220-240V connection to mains or to other lighting modules.