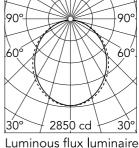

Beam Angle: 102°

E(lx)

2850

713

317

D(m)

2.45

4.90

7516 lm

4 178 5 114 12.24

**Electrical** 

50/60 Frequency (Hz) Insulation class Dimmable Yes Driver Integrated Driver type Dimmable DALI

**Emergency** Without