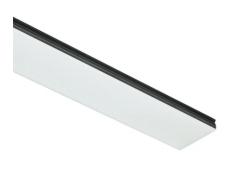

#### N70S304G02BDA - Anodized Grey

LED modular system for surface installation, including LED luminaires, aluminum installation profile, and diffusers. Drivers included in lighting modules for 220-240V connection to mains or to other lighting modules.

#### Optical

Net lumen (lm)

| Lighting type          | Direct         |
|------------------------|----------------|
| LED type               | Top LED        |
| Light distribution     | Symmetric      |
| Optical type           | Diffused light |
| Beam angle (°)         | 102            |
| Beam angle C90-270 (°) | 106            |

### **Physical**

Color Anodized Grey Orientation Fixed Weight (kg) 13.6 Length (mm) 3095