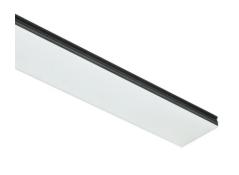

### Optical

Net lumen (lm)

| Lighting type          | Direct         |
|------------------------|----------------|
| LED type               | Top LED        |
| Light distribution     | Symmetric      |
| Optical type           | Diffused light |
| Beam angle (°)         | 102            |
| Beam angle C90-270 (°) | 106            |

### Note

Opal Diffuser: Diffuse, glare free and uniform lighting throughout the room. / Emergency: Emergency Module available in all versions, length 1405 mm. In normal use, it uses the same power consumption as the standard In-Flnity. In emergency use, it emits 10% of normal use during 3 hours. Endcaps: must be ordered separately. Consult Flos Architectural team for a configuration without end caps.

500 mm opal diffuser. Diffuse, glare free and uniform lighting throughout the room 08.0110.00

Metal End Cap. Recessed No Trim / Surface / Suspension Down. 70 mm (Colour White) 08.9052.40