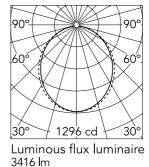

# In-Finity 70 Surface 4000K General Lighting Dali

3416

### Optical

Net lumen (lm)

| Lighting type          | Direct         |
|------------------------|----------------|
| LED type               | Top LED        |
| Light distribution     | Symmetric      |
| Optical type           | Diffused light |
| Beam angle (°)         | 102            |
| Beam angle C90-270 (°) | 106            |

Beam Angle: 102° h(m) = E(Ix)D(m) 1296 2.45 2 324 4.90 3 144 7.34 4 81 9.79 5 52 12.24

| -10 | ectricai |
|-----|----------|
| Ele | ectrical |

| Frequency (Hz) | 50/60         | Insulation class | I |
|----------------|---------------|------------------|---|
| Dimmable       | Yes           |                  |   |
| Driver         | Integrated    |                  |   |
| Driver type    | Dimmable DALI |                  |   |