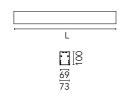

#### Physical

| Color       | Anodized Gre |  |
|-------------|--------------|--|
| Orientation | Fixed        |  |
| Weight (kg) | 6.60         |  |
| Length (mm) | 1405         |  |