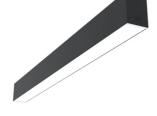

### N70S054G14BDA - Black

LED modular system for surface installation, including LED luminaires, aluminum installation profile, and diffusers. Drivers included in lighting modules for 220-240V connection to mains or to other lighting modules.

#### Physical

| Color       | Black |
|-------------|-------|
| Orientation | Fixed |
| Weight (kg) | 3.60  |
| Length (mm) | 565   |
|             |       |