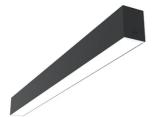

### N70S054G14BDA - Black

LED modular system for surface installation, including LED luminaires, aluminum installation profile, and diffusers. Drivers included in lighting modules for 220-240V connection to mains or to other lighting modules.

#### Physical

| Color       | Black |
|-------------|-------|
| Orientation | Fixed |
| Weight (kg) | 3.60  |
| Length (mm) | 565   |
|             |       |