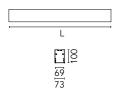

#### Physical

| Color       | Black |
|-------------|-------|
| Orientation | Fixed |
| Weight (kg) | 3.60  |
| Length (mm) | 565   |
|             |       |