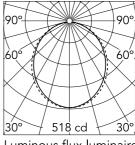

Luminous flux luminaire 1367 lm

Insulation class

| Beam Angle: |                | 102°  |
|-------------|----------------|-------|
| h(m)        | E( <b>l</b> ×) | D(m   |
| 1           | 518            | 2.45  |
| 2           | 130            | 4.90  |
| 3           | 58             | 7.34  |
| 4           | 32             | 9.79  |
| 5           | 21             | 12.24 |