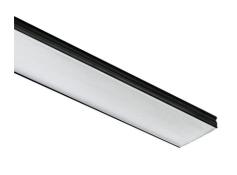

500 mm micro-prismatic diffuser. Highly efficient multilayer diffuser that, thanks to its unique microprismatic texture, provides a glare free UGR<19 light beam 08.0113.00

Metal cover. Surface / Suspension Down. 70 mm 08.9052.06