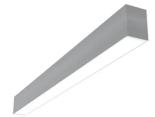

# In-Finity 70 Surface 3000K Micro-Prismatic Diffuser Dali

N70S193U02BDA - Anodized Grey

LED modular system for surface installation, including LED luminaires, aluminum installation profile, and diffusers. Drivers included in lighting modules for 220-240V connection to mains or to other lighting modules.

#### Physical

| Color       | Anodized Gre |
|-------------|--------------|
| Orientation | Fixed        |
| Weight (kg) | 8.10         |
| Length (mm) | 1970         |
|             |              |