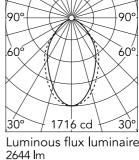

| Lamp category | LLD     |
|---------------|---------|
| Power (W)     | 23.1W/m |
| CCT (K)       | 3000K   |
| CRI           | 80      |
|               | 0111    |

LED

Net lumen (lm) 2644

Surface Mountings Environment Indoor dry location

### Optical

| Lighting type          | Direct         |
|------------------------|----------------|
| LED type               | Top LED        |
| Light distribution     | Symmetric      |
| Optical type           | Diffused light |
| Beam angle (°)         | 67             |
| Beam angle C90-270 (°) | 76             |

Insulation class

| $\mathcal{T} \mathcal{T} \mathcal{X} \mathcal{X} \mathcal{T}$ | 2 | 429 | 2.66 |
|---------------------------------------------------------------|---|-----|------|
|                                                               | 3 | 191 | 3.99 |
|                                                               | 4 | 107 | 5.32 |
| 1716 cd 30°                                                   | 5 | 69  | 6.65 |
| ıs flux luminaire                                             |   |     |      |

67°

D(m)

1.33

Beam Angle: h(m) = E(Ix)

1716