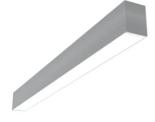

# In-Finity 70 Surface 3000K Micro-Prismatic Diffuser Dali

N70S193U02BDA - Anodized Grey

LED modular system for surface installation, including LED luminaires, aluminum installation profile, and diffusers. Drivers included in lighting modules for 220-240V connection to mains or to other lighting modules.

#### Physical

| Color       | Anodized Gre |
|-------------|--------------|
| Orientation | Fixed        |
| Weight (kg) | 8.10         |
| Length (mm) | 1970         |
|             |              |