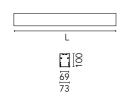

#### Physical

| Color       | Anodized Gre |
|-------------|--------------|
| Orientation | Fixed        |
| Weight (kg) | 8.10         |
| Length (mm) | 1970         |
|             |              |