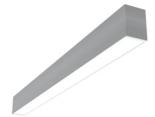

# In-Finity 70 Surface 3000K Micro-Prismatic Diffuser Dali

# N70S163U02BDA - Anodized Grey

LED modular system for surface installation, including LED luminaires, aluminum installation profile, and diffusers. Drivers included in lighting modules for 220-240V connection to mains or to other lighting modules.

### Physical

| Color       | Anodized Grey |
|-------------|---------------|
| Orientation | Fixed         |
| Weight (kg) | 7.40          |
| Length (mm) | 1690          |