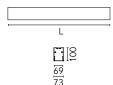

### Physical

| Color       | Anodized Grey |
|-------------|---------------|
| Orientation | Fixed         |
| Weight (kg) | 7.40          |
| Length (mm) | 1690          |