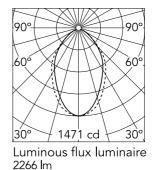

2266

#### Optical

Net lumen (lm)

| Lighting type          | Direct         |
|------------------------|----------------|
| LED type               | Top LED        |
| Light distribution     | Symmetric      |
| Optical type           | Diffused light |
| Beam angle (°)         | 67             |
| Beam angle C90-270 (°) | 76             |

| Beam Angle: |       | 6/-  |
|-------------|-------|------|
| h(m)        | E(lx) | D(m) |
| 1           | 1471  | 1.33 |
| 2           | 368   | 2.66 |
| 3           | 163   | 3.99 |
| 4           | 92    | 5.32 |
| 5           | 59    | 6.65 |
|             |       |      |