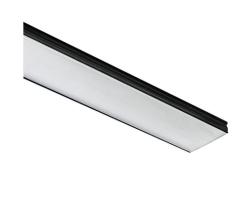

# In-Finity 70 Surface 3000K Micro-Prismatic Diffuser Dali

### Physical

| Color       | Anodized Grey |
|-------------|---------------|
| Orientation | Fixed         |
| Weight (kg) | 7.40          |
| Length (mm) | 1690          |

#### Note

Micro-Prismatic Diffuser: Highly efficient multilayer diffuser that, thanks to its unique micro-prismatic texture, provides a glare free UGR<19 light beam. / Emergency: Emergency Module available in all versions, length 1405 mm. In normal use, it uses the same power consumption as the standard In-Flnity. In emergency use, it emits 10% of normal use during 3 hours. Endcaps: must be ordered separately. Consult Flos Architectural team for a configuration without end caps.