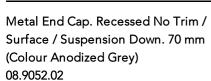

# In-Finity 70 Surface 3000K Micro-Prismatic Diffuser Dali

Metal cover. Surface / Suspension Down. 70 mm 08.9052.06

Metal End Cap. Recessed No Trim / Surface / Suspension Down. 70 mm (Colour White) 08.9052.40