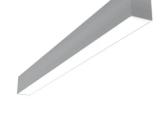

# In-Finity 70 Surface 3000K Micro-Prismatic Diffuser Dali

# N70S163U02BDA - Anodized Grey

LED modular system for surface installation, including LED luminaires, aluminum installation profile, and diffusers. Drivers included in lighting modules for 220-240V connection to mains or to other lighting modules.

### Physical

| Color       | Anodized Grey |
|-------------|---------------|
| Orientation | Fixed         |
| Weight (kg) | 7.40          |
| Length (mm) | 1690          |