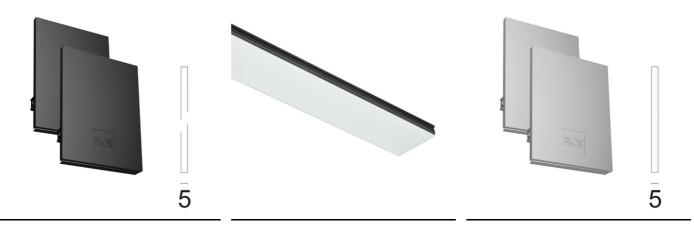

# In-Finity 70 Surface 3000K General Lighting Dali

Metal cover. Surface / Suspension Down. 70 mm 08.9052.06

500 mm opal diffuser. Diffuse, glare free and uniform lighting throughout the room 08.0110.00

Metal End Cap. Recessed No Trim / Surface / Suspension Down. 70 mm (Colour Anodized Grey) 08.9052.02