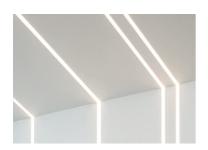

#### Note

Opal Diffuser: Diffuse, glare free and uniform lighting throughout the room. / Emergency: Emergency Module available in all versions, length 1405 mm. In normal use, it uses the same power consumption as the standard In-Flnity. In emergency use, it emits 10% of normal use during 3 hours. Endcaps: must be ordered separately. Consult Flos Architectural team for a configuration without end caps.