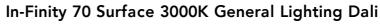

4417

#### Optical

Net lumen (lm)

| Lighting type          | Direct         |
|------------------------|----------------|
| LED type               | Top LED        |
| Light distribution     | Symmetric      |
| Optical type           | Diffused light |
| Beam angle (°)         | 102            |
| Beam angle C90-270 (°) | 106            |

| : 102° |
|--------|
| D(m    |
| 2.45   |
| 4.90   |
| 7.34   |
| 9.79   |
| 12.24  |
|        |