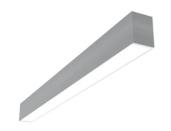

## N70S193G02BDA - Anodized Grey

LED modular system for surface installation, including LED luminaires, aluminum installation profile, and diffusers. Drivers included in lighting modules for 220-240V connection to mains or to other lighting modules.

# In-Finity 70 Surface 3000K General Lighting Dali

Metal cover. Surface / Suspension Down. 70 mm 08.9052.06

500 mm opal diffuser. Diffuse, glare free and uniform lighting throughout the room 08.0110.00

Metal End Cap. Recessed No Trim / Surface / Suspension Down. 70 mm (Colour Anodized Grey) 08.9052.02